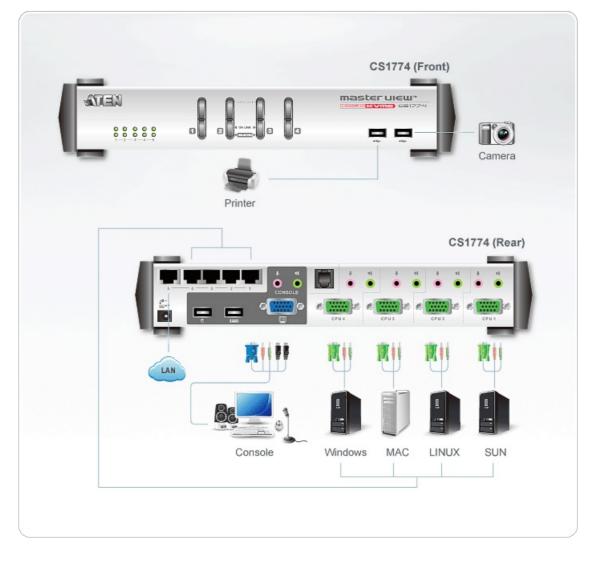

|  |
| Metal                                                                                                                           |  |
| 0.92 kg ( 2.03 lb )                                                                                                             |  |
| 27.00 x 8.80 x 5.55 cm<br>(10.63 x 3.46 x 2.19 in.)                                                                             |  |
| For some of rack mount products, please note that the standard physical dimensions of WxDxH are expressed using a LxWxH format. |  |
|                                                                                                                                 |  |



### Diagram



## ATEN International Co., Ltd.

3F., No.125, Sec. 2, Datong Rd., Sijhih District., New Taipei City 221, Taiwan Phone: 886-2-8692-6789 Fax: 886-2-8692-6767 www.aten.com E-mail: marketing@aten.com



© Copyright 2015 ATEN® International Co., Ltd. ATEN and the ATEN logo are trademarks of ATEN International Co., Ltd. All rights reserved. All other trademarks are the property of their respective owners.