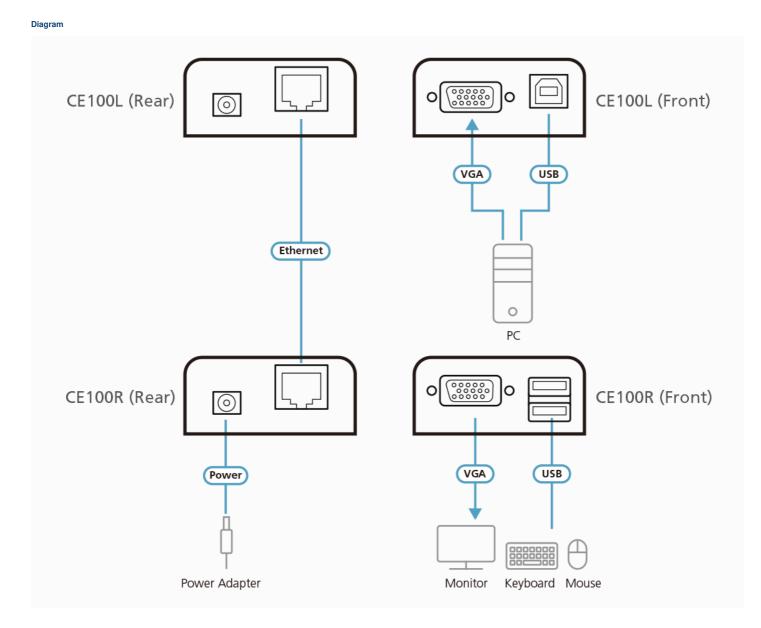

## **CE100**

USB VGA Cat 5 Mini KVM Extender (1280 x 1024@100m)

The CE100 USB KVM Extender with superior video quality and built-in ESD protection allows access to a computer system from a remote USB console (USB keyboard, USB mouse, and monitor). The CE100 improves on previous designs by: 1) incorporating a compensation adjustment function at the Remote unit for greater video quality; and 2) using inexpensive Cat 5e cable, instead of bulky, expensive, standard cables, to provide a neater, more convenient, more reliable data transfer connection.

## Features

- Extends local PC VGA/keyboard/Mouse to Remote side
   Uses Cat 5e cable to connect the local and remote units
   Easily add or remove computers connected to the installation
- Supports real time DDC communication
   Superior video quality up to 1920 x 1200
- Allow access to a computer from the remote console up to 330 feet (100 m) distance

- Support manual compensation adjustment for better video quality
  No external power supply needed for local unit
  Built-in 8KV/15KV ESD protection (Contact voltage 8KV; Air voltage 15KV) :
- Wall mountable