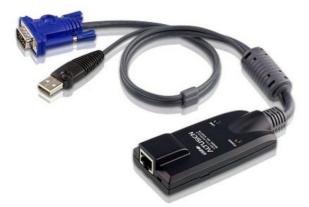

# KA9170

USB KVM Adapter Cable (CPU Module)

The Altusen USB CPU adapters connect KVM cables to the USB console ports of the servers. Those adapters are light and in small form factor, fit perfectly into most of the rack-mount or desktop servers.

## Specification

| Connectors                |                                                                                                                                 |
|---------------------------|---------------------------------------------------------------------------------------------------------------------------------|
| Link                      | 1 x RJ-45 Female                                                                                                                |
| Computer                  | 1 x USB Type A Male<br>1 x HDB-15 Male                                                                                          |
| LEDs                      |                                                                                                                                 |
| Online                    | 1 (Green)                                                                                                                       |
| Link                      | 1 (Orange)                                                                                                                      |
| Physical Properties       |                                                                                                                                 |
| Housing                   | Plastic                                                                                                                         |
| Weight                    | 0.15 kg(0.33 lb)                                                                                                                |
| Dimensions (L x W x<br>H) | 9.00 x 4.30 x 2.18 cm<br>(3.54 x 1.69 x 0.86 in.)                                                                               |
| Note                      | For some of rack mount products, please note that the standard physical dimensions of WxDxH are expressed using a LxWxH format. |