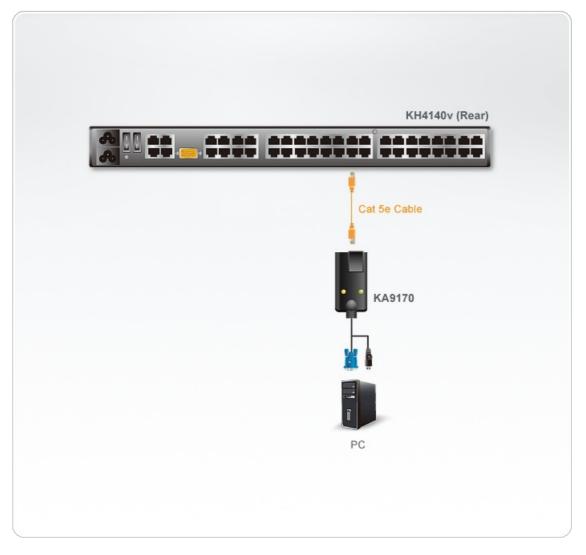

ties       |                                                                                                                                 |
| Housing                   | Plastic                                                                                                                         |
| Weight                    | 0.15 kg(0.33 lb)                                                                                                                |
| Dimensions (L x W x<br>H) | 9.00 x 4.30 x 2.18 cm<br>(3.54 x 1.69 x 0.86 in.)                                                                               |
| Note                      | For some of rack mount products, please note that the standard physical dimensions of WxDxH are expressed using a LxWxH format. |



#### Diagram



### ATEN International Co., Ltd.

3F., No.125, Sec. 2, Datong Rd., Sijhih District., New Taipei City 221, Taiwan Phone: 886-2-8692-6789 Fax: 886-2-8692-6767 www.aten.com E-mail: marketing@aten.com



© Copyright 2015 ATEN® International Co., Ltd. ATEN and the ATEN logo are trademarks of ATEN International Co., Ltd. All rights reserved. All other trademarks are the property of their respective owners.