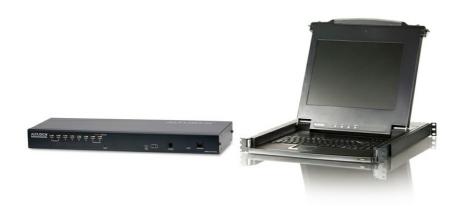

## CH1508AiKIT

8 Port CAT5 IP KVM Bundle w/ 17in. LCD Console (2U)

ATEN's 17" LCD integrated console and 8-port Cat5 IP KVM bundle offers a streamlined and economic approach to IT environments. The CL1000M, incorporates a keyboard with touchpad and a 17" LCD monitor into a 1U Slideaway housing.

The bundled ATEN KVM, <u>KH1508i</u>, allows you to manage 8 computers either directly from the <u>CL1000</u>M, or via a built in RJ45 console port, remotely from anyplace on your network or the internet, and through Daisy Chaining your installation can be expanded to cover up to 256 computers.

CL1000M 17" LCD Integrated Console

KH1508i 8-port Cat5 IP KVM Switch