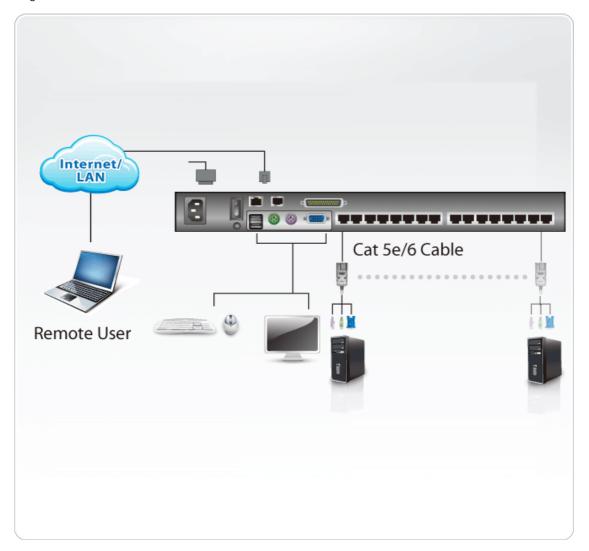

## Diagram

The bundled ATEN KVM, <u>KH1508i</u>, allows you to manage 8 computers either directly from the <u>CL1000</u>M, or via a built in RJ45 console port, remotely from anyplace on your network or the internet, and through Daisy Chaining your installation can be expanded to cover up to 256 computers.