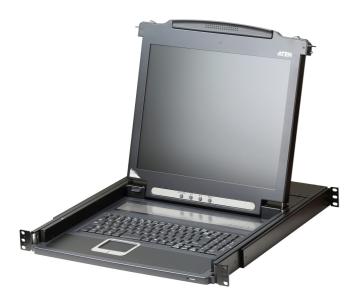

## **CL1000**

Single Rail LCD Console (PS/2-USB, VGA) - TAA Compliant

The CL1000 is a LCD KVM console that serves as the front-end for standard KVM switches. The CL1000 features an integrated 17" or 19" LED-backlit LCD panel, full keyboard, and touchpad in a 1U, rack-mountable, Slideaway<sup>™</sup> housing.

## Features

- Exclusive LED illumination light designed by ATEN to illuminate the keyboard and touchpad to allow visibility in low-light conditions
- Integrated KVM console with 17" or 19" LED-backlit LCD monitor in a sliding housing with top and bottom clearance for smooth operation in a 1U high system rack\*
- LCD module rotates up to 120 degrees for a more comfortable viewing angle

  Slideaway™ housing is less than 1U with top and bottom clearance for smooth operation in a 1U high system rack
- Compatible with PS/2 or USB KVM switches when they are connected using custom KVM cables or converters <sup>1</sup>
- Internal power supply
- Adjustable depth to fit within a rack
- · High video resolution:
  - Supports input video resolutions up to 1920 x 1200 @ 60 Hz; and up to 1280 x 1024 @ 75 Hz with the built-in LCD screen
  - Supports DDC, DDC2, DDC2B
  - DDC emulation of the LCD monitor-Video settings of attached computers are automatically adjusted for optimal output to the LCD monitor
- Optional rack mount kits available including easy installation options <sup>2</sup>
- 1. For more information, refer to Compatible Cables below.
- Contact your ATEN dealer for product information.
- \* Compatible rack mounting kit: