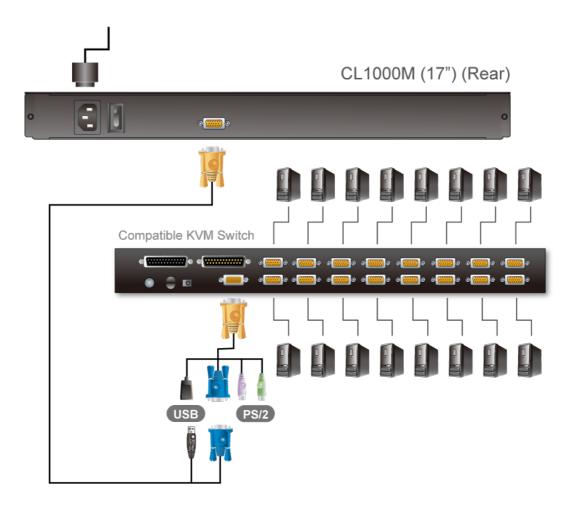

Users who already have a switch can take advantage of the space saving and efficiency benefits of the CL1000 LCD KVM console without the unnecessary expense of having to purchase a KVM switch. This model provides convenient 'at the rack' console access to KVM switches already installed at your site.

  Slideaway™ housing is less than 1U with top and bottom clearance for smooth operation in a 1U high system rack
- Compatible with PS/2 or USB KVM switches when they are connected using custom KVM cables or converters <sup>1</sup>
- Internal power supply
- Adjustable depth to fit within a rack
- · High video resolution:
  - Supports input video resolutions up to 1920 x 1200 @ 60 Hz; and up to 1280 x 1024 @ 75 Hz with the built-in LCD screen
  - Supports DDC, DDC2, DDC2B
  - DDC emulation of the LCD monitor-Video settings of attached computers are automatically adjusted for optimal output to the LCD monitor
- Optional rack mount kits available including easy installation options <sup>2</sup>
- 1. For more information, refer to Compatible Cables below.
- Contact your ATEN dealer for product information.
- \* Compatible rack mounting kit: