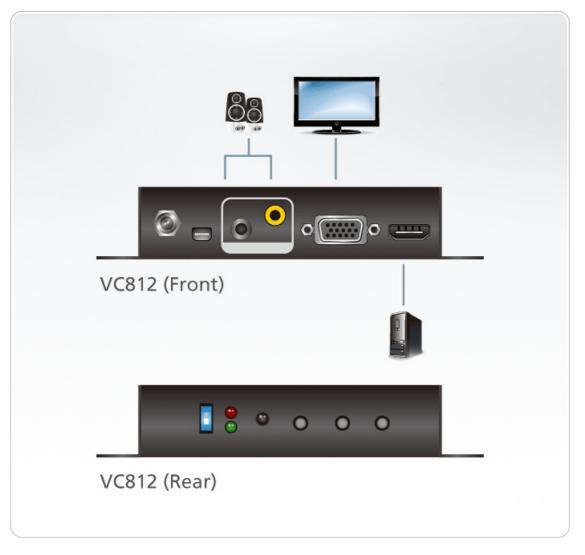

|
| Carton Lot                | 5 pcs                                                                                                                                                                                                                    |
| Note                      | For some of rack mount products, please note that the standard physical dimensions of WxDxH are expressed using a LxWxH format.                                                                                          |
|                           | I                                                                                                                                                                                                                        |



#### Diagram



### ATEN International Co., Ltd.

3F., No.125, Sec. 2, Datong Rd., Sijhih District., New Taipei City 221, Taiwan Phone: 886-2-8692-6789 Fax: 886-2-8692-6767 www.aten.com E-mail: marketing@aten.com



© Copyright 2015 ATEN® International Co., Ltd. ATEN and the ATEN logo are trademarks of ATEN International Co., Ltd. All rights reserved. All other trademarks are the property of their respective owners.