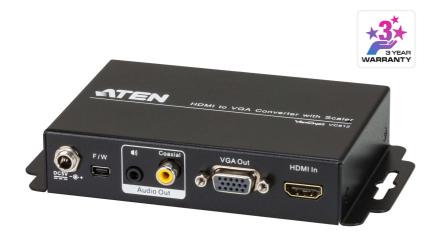

# VC812

HDMI to VGA/Audio Converter with Scaler

The VC812 HDMI to VGA converter with Scaler offers an easy and convenient way of converting HDMI input signals into analog video (VGA). The VC812 carries a high-performing scaling engine that converts the video resolution to give you the best image quality.

#### Features

- · Converts HDMI signals to VGA output
- Supports analog/digital audio
- Superior video quality up to 1080p; 1920 x 1200
- · Features a built in high-performance scaler function for best image quality
- Scaler a premium scaling engine that converts various input video resolutions into the display's native resolution, while adjusts picture ratio
  automatically for maximum viewing comfort
- 3D Deinterlacing increases image clarity for ultimate viewing quality by processing and scanning digital video signals
- · Features a superior de-interlacer function for smooth video playback quality
- Built-in OSD function for video and system settings configuration
- · Integrated superior video noise reduction
- Integrated next generation color engine automatic picture quality/color adjustment and enhancement
- Automatically detects video input signals
- · LED indication of power status and source device
- No software required eliminates incompatibility and installation issues Note: The VC812 does not support HDCP