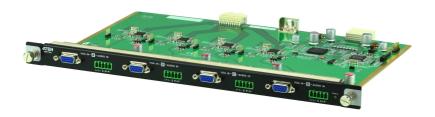

# **VM7104**

4-Port VGA Input Board - TAA Compliant

The VM7104 4-Port VGA Input Board offers an easy way to route 4 VGA video and audio sources up to 16 displays, when used in combination with the ATEN Modular Matrix Switch. The VM7104 supports RGBHV / RGBS/ Y CbCr/ YPbPr input signals; stereo audio that can be embedded into HDMI Audio output. The board is built with a hot-swappable design that is compatible with the VM1600, so that the unit doesn't need to be powered off when the board is changed.

#### **Features**

- Connects up to 4 VGA or Component inputs
- Supports RGBHV / RGBS/ YCbCr/ YPbPr input signals
- Hot-swappable design for easy integration of I/O boards
- $\bullet \ \ \text{Compatible with the } \underline{\text{VM1600}} \ \text{and can be mixed with any modular output boards for optimum flexibility}$