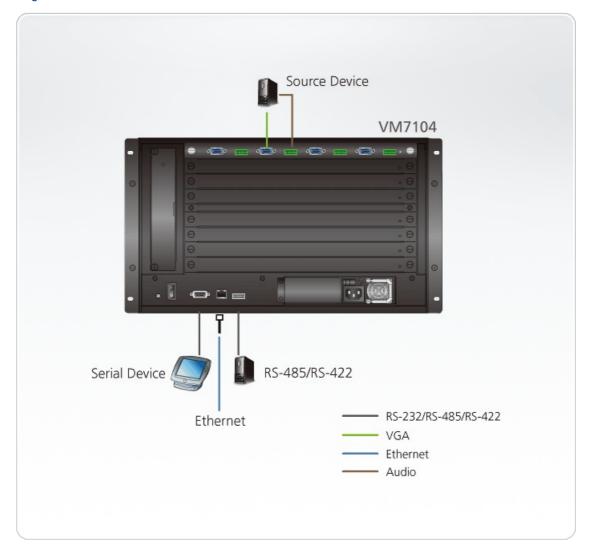

|
| Dimensions (L x W x H)   | 35.20 x 23.80 x 2.33 cm<br>(13.86 x 9.37 x 0.92 in.)                                                                                                                                             |
| Note                     | Audio signal type support stereo, balanced/unbalanced. Balanced audio maximum input/output level: 0.5 Vrms (-6.02dBV@600 ohm ) Unbalanced audio maximum input/output level: 1Vrms (0dBV@600ohm.) |
| Note                     | For some of rack mount products, please note that the standard physical dimensions of WxDxH are expressed using a LxWxH format.                                                                  |



#### Diagram



### ATEN International Co., Ltd.

3F., No.125, Sec. 2, Datong Rd., Sijhih District., New Taipei City 221, Taiwan Phone: 886-2-8692-6789 Fax: 886-2-8692-6767

www.aten.com E-mail: marketing@aten.com



© Copyright 2015 ATEN® International Co., Ltd.
ATEN and the ATEN logo are trademarks of ATEN International Co., Ltd.
All rights reserved. All other trademarks are the property of their respective owners.