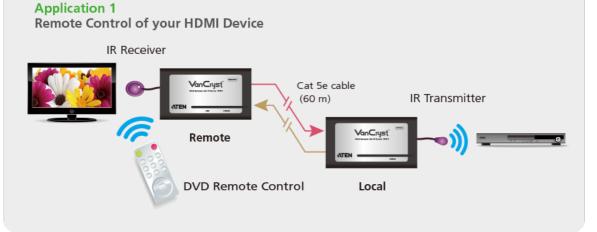

# Connect the IR Transmitter at the local unit and IR Receiver at the Remote unit to control the HDMI Device.