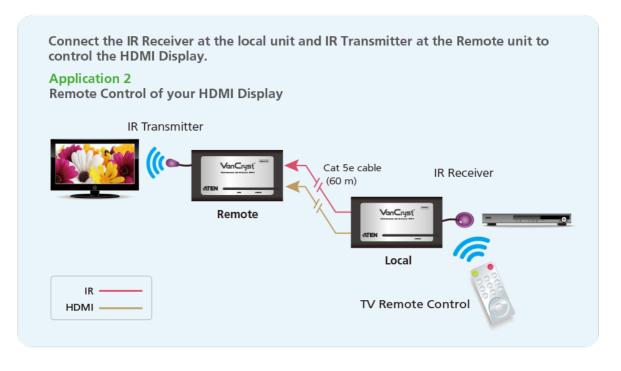

# Connect the IR Transmitter at the local unit and IR Receiver at the Remote unit to control the HDMI Device.