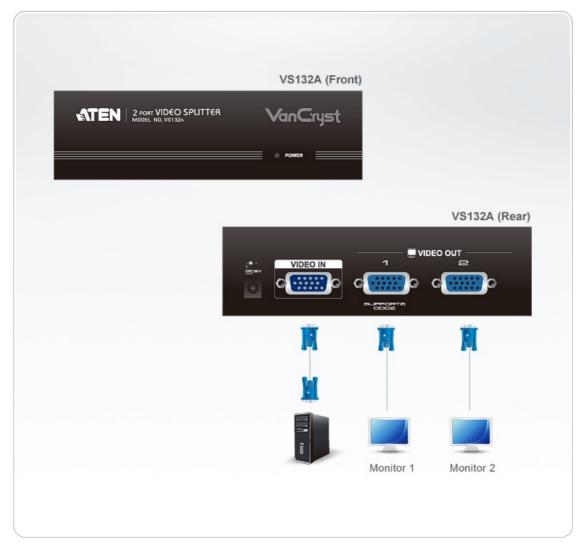

|
| Dimensions (L x W x<br>H) | 13.00 x 7.51 x 4.40 cm<br>(5.12 x 2.96 x 1.73 in.)                                                                                                                                                                       |
| Carton Lot                | 20 pcs                                                                                                                                                                                                                   |
| Note                      | For some of rack mount products, please note that the standard physical dimensions of WxDxH are expressed using a LxWxH format.                                                                                          |



## Diagram



## ATEN International Co., Ltd.

3F., No.125, Sec. 2, Datong Rd., Sijhih District., New Taipei City 221, Taiwan Phone: 886-2-8692-6789 Fax: 886-2-8692-6767 www.aten.com E-mail: marketing@aten.com



© Copyright 2015 ATEN® International Co., Ltd. ATEN and the ATEN logo are trademarks of ATEN International Co., Ltd. All rights reserved. All other trademarks are the property of their respective owners.