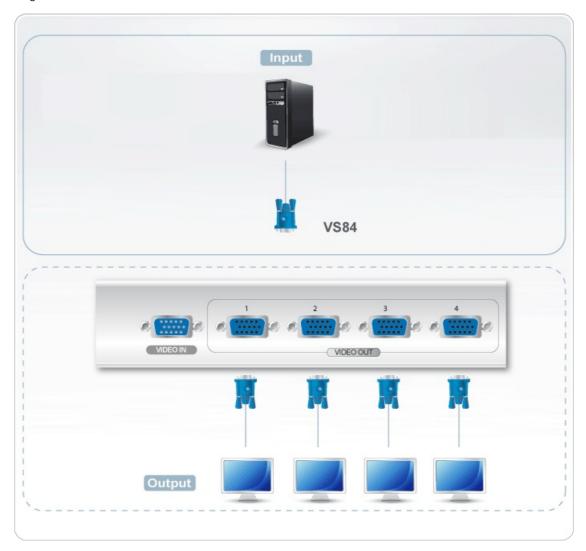

| Plastic                                                                                                                         |
| Weight                   | 0.22 kg ( 0.48 lb )                                                                                                             |
| Dimensions (L x W x H)   | 9.79 x 15.59 x 3.33 cm<br>(3.85 x 6.14 x 1.31 in.)                                                                              |
| Carton Lot               | 20 pcs                                                                                                                          |
| Note                     | For some of rack mount products, please note that the standard physical dimensions of WxDxH are expressed using a LxWxH format. |



#### Diagram



### ATEN International Co., Ltd.

3F., No.125, Sec. 2, Datong Rd., Sijhih District., New Taipei City 221, Taiwan Phone: 886-2-8692-6789 Fax: 886-2-8692-6767

www.aten.com E-mail: marketing@aten.com



© Copyright 2015 ATEN® International Co., Ltd.
ATEN and the ATEN logo are trademarks of ATEN International Co., Ltd.
All rights reserved. All other trademarks are the property of their respective owners.