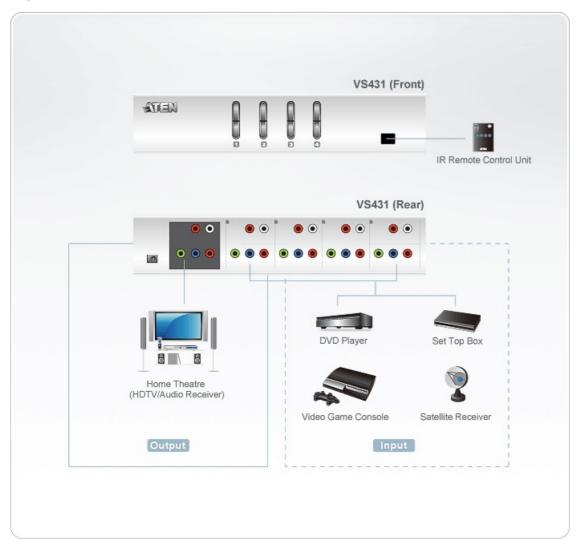

al Properties      |                                                                                                                                 |
| Housing                  | Metal                                                                                                                           |
| Weight                   | 0.85 kg                                                                                                                         |
| Dimensions (L x W x H)   | 26.00 x 7.66 x 4.40 cm                                                                                                          |
| Note                     | For some of rack mount products, please note that the standard physical dimensions of WxDxH are expressed using a LxWxH format. |

## Diagram