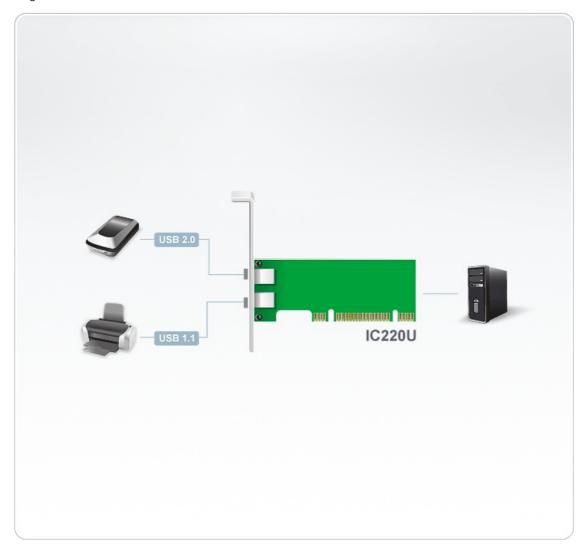

# **IC220U**

2-Port USB 2.0 PCI Card



IC220U is a PCI card with 2 USB ports. It supports hot plug and PnP.

### Features

- 2 port USB 2.0 PCI Card.
- Fully compliant with the USB 2.0 specification.
  Supports transfer speeds of up to 480 Mbps.
  Compatible with PC systems.

- Hot swappable.
- OS Support: Windows 2000, Windows XP, Windows Vista and Mac

#### Specification

| Connectors        | 2 x USB Type A Female (White) |
|-------------------|-------------------------------|
| USB Specification | Compliant with USB 2.0        |
| Protection        | Fuse                          |
| OS Support        | Windows XP SPI Native driven  |
| Power Consumption | 3.3 V                         |



#### Diagram



## ATEN International Co., Ltd.

3F., No.125, Sec. 2, Datong Rd., Sijhih District., New Taipei City 221, Taiwan

Phone: 886-2-8692-6789 Fax: 886-2-8692-6767 www.aten.com E-mail: marketing@aten.com



© Copyright 2015 ATEN® International Co., Ltd.
ATEN and the ATEN logo are trademarks of ATEN International Co., Ltd.
All rights reserved. All other trademarks are the property of their respective owners.