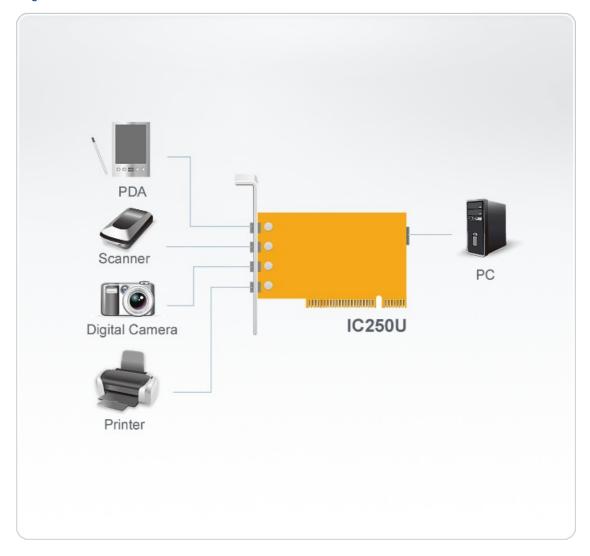

## **IC250U**

5-Port USB 2.0 PCI Card



IC250U is a PCI card with 5 USB ports. It supports hot plug and PnP.

## **Features**

- 5 port USB 2.0 PCI Card.
- Fully compliant with the USB 2.0 specification.
  Supports transfer speeds of up to 480 Mbps.
- Compatible with PC systems.Hot swappable.
- OS Support: Windows 2000, Windows XP, Windows Vista



## Diagram



## ATEN International Co., Ltd.

3F., No.125, Sec. 2, Datong Rd., Sijhih District., New Taipei City 221, Taiwan

Phone: 886-2-8692-6789 Fax: 886-2-8692-6767 www.aten.com E-mail: marketing@aten.com



© Copyright 2015 ATEN® International Co., Ltd.
ATEN and the ATEN logo are trademarks of ATEN International Co., Ltd.
All rights reserved. All other trademarks are the property of their respective owners.