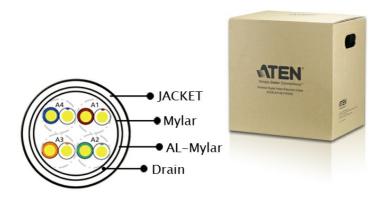

### **Specifications**

| Conductor          |                                                                                                                     |
|--------------------|---------------------------------------------------------------------------------------------------------------------|
| Size               | 24 AWG                                                                                                              |
| Construction       | Bare copper                                                                                                         |
| Conductor Diameter | 1/0.5±0.008 mm                                                                                                      |
| Insulation         |                                                                                                                     |
| Average Thickness  | 0.20 mm                                                                                                             |
| Diameter           | 0.99 ± 0.05 mm                                                                                                      |
| Material           | Polyolefin                                                                                                          |
| Color codes        | 1.Orange × White/Orange stripe 2.Blue × White/Blue stripe 3.Brown × White/Brown stripe 4.Green × White/Green stripe |
| Shielded (1)       |                                                                                                                     |
| Material           | Mylar                                                                                                               |
| Coverage           | 100% Coverage with 25% Overlapping                                                                                  |
| Drain Wire         |                                                                                                                     |
| Size               | 26 AWG                                                                                                              |
| Material           | Tinned Copper                                                                                                       |
| Construction       | 7/0.16 ± 0.008 mm                                                                                                   |
| Shielded (2)       |                                                                                                                     |
| Material           | Aluminum Mylar (Aluminum inward)                                                                                    |
| Coverage           | 100% Coverage with 25% Overlapping                                                                                  |
| Jacketed           |                                                                                                                     |
| Average Thickness  | 0.45 mm                                                                                                             |
| Diameter           | 5.6 ± 0.20 mm                                                                                                       |
| Material           | PVC                                                                                                                 |
| Color              | Black                                                                                                               |

#### Diagram