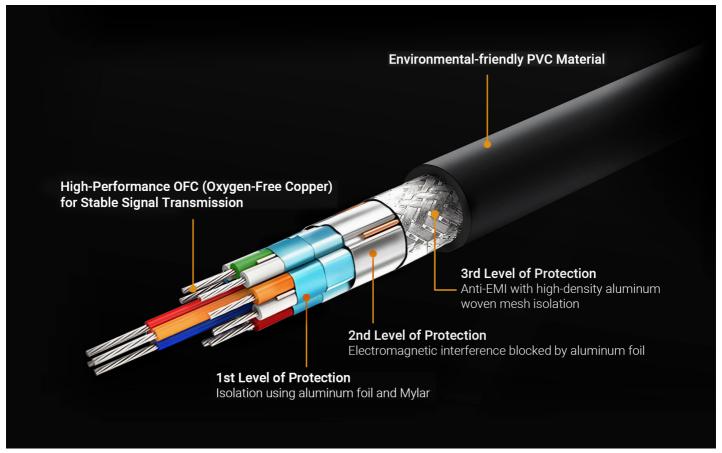

## ATEN Optimum Cable Quality Assurance

- Expertly crafted, superior-quality HDMI cable
   Reliably stable performance in electromagnetic environments
   Robust product durability for frequent hot-plugging

In Office

In Store

At Home

Previous Next

Talk to Our Experts

If you prefer to have ATEN contact you, please complete the form and a representative will be in touch with you short

ATEN High Speed HDMI Cable with Ethernet provides an uncompressed, all-digital interface for both audio and video signals. Our cables infuse high-quality copper wire to resist interference for improved image clarity. We offer HDMI cable at lengths of 1 to 5 meters with resolutions up to True 4K (4096 x 2160 @ 60 Hz;3840 x 2160 @ 60 Hz 4:4:4).