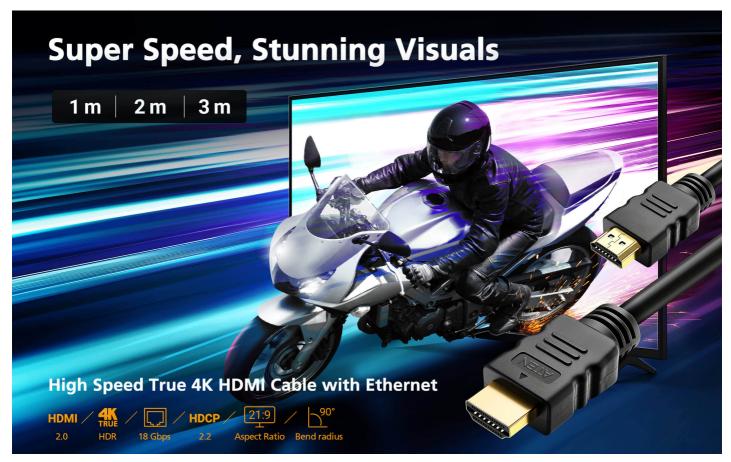

## 2L-7D01H

1 m High Speed True 4K HDMI Cable with Ethernet

Stunning 4K Clarity with HDR Enhancement

Featuring True 4K visual clarity, the addition of HDR further delivers stunning video quality by enhancing brightness, contrast, and color range for more vibrant and vivid images.

### Exceptional 18 Gbps High Speed Transmission

The high speed HDMI cable transmits signals at speeds of up to 18 Gbps, providing crystal-clear True 4K visuals without any flashing or ghosting in the video.

- Superior video quality True 4K (4096 x 2160 / 3840 x 2160 @ 60 Hz 4:4:4)
  HDMI Ethernet Channel functionality: additional dedicated data channel supports networking\*
  HDMI (3D, Deep Color, 4K); HDCP 2.2 compliant
  Supports HDR
  Gold-plated connectors for reliable transmissions
  Available in lengths from 1 to 5 m
  RoHS compliant
  Bend Radius 90°\*\*
  Note:
  Feature only available if linked devices are HDMI Ethernet Channel enabled
  \*\* Swings 100 times between angles of +/- 90 degrees, at a frequency of 13 times per minute