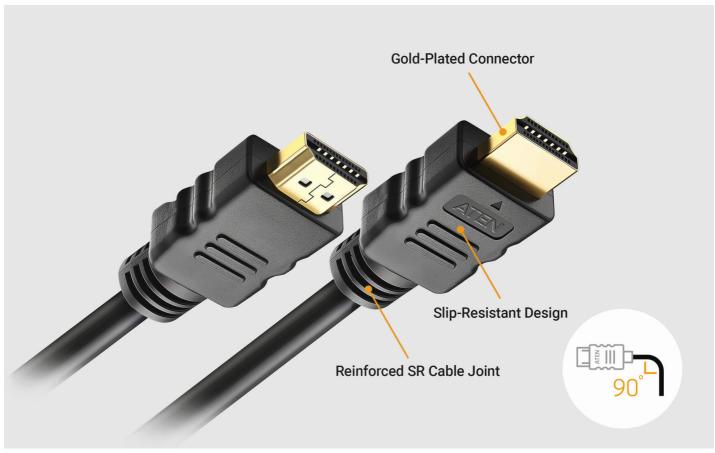

- Superior video quality True 4K (4096 x 2160 / 3840 x 2160 @ 60 Hz 4:4:4)
  HDMI Ethernet Channel functionality: additional dedicated data channel supports networking\*
  HDMI (3D, Deep Color, 4K); HDCP 2.2 compliant
  Supports HDR
  Gold-plated connectors for reliable transmissions
  Available in lengths from 1 to 5 m
  RoHS compliant
  Bend Radius 90°\*\*
  Note:
  Feature only available if linked devices are HDMI Ethernet Channel enabled
  \*\* Swings 100 times between angles of +/- 90 degrees, at a frequency of 13 times per minute