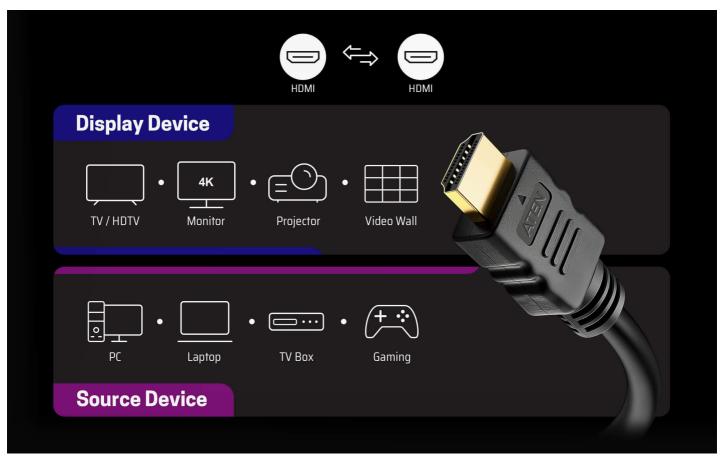

In Office

In Store

At Home

Previous Next

Talk to Our Experts

If you prefer to have ATEN contact you, please complete the form and a representative will be in touch with you short

ATEN High Speed HDMI Cable with Ethernet provides an uncompressed, all-digital interface for both audio and video signals. Our cables infuse high-quality copper wire to resist interference for improved image clarity. We offer HDMI cable at lengths of 1 to 5 meters with resolutions up to True 4K (4096 x 2160 @ 60 Hz;3840 x 2160 @ 60 Hz 4:4:4).