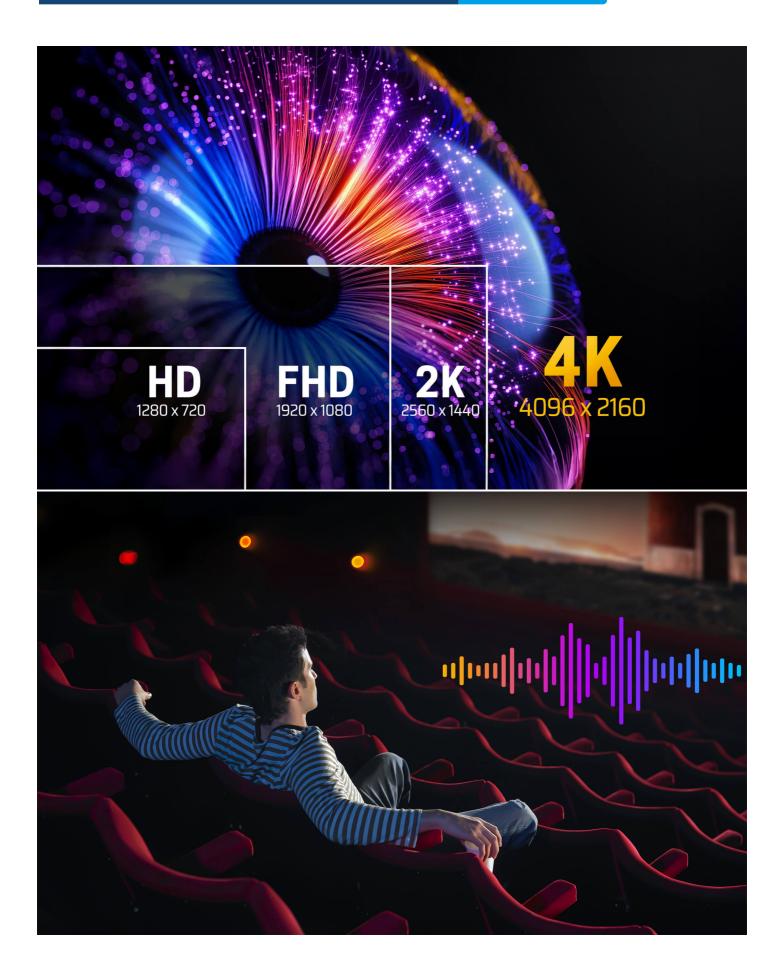

## 2L-7D01H

1 m High Speed True 4K HDMI Cable with Ethernet

Stunning 4K Clarity with HDR Enhancement

Featuring True 4K visual clarity, the addition of HDR further delivers stunning video quality by enhancing brightness, contrast, and color range for more vibrant and vivid images.