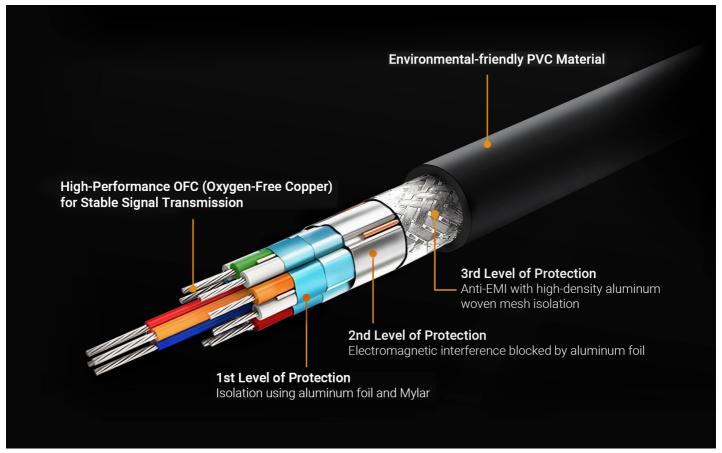

In Office

In Store

At Home

Previous Next

Talk to Our Experts

If you prefer to have ATEN contact you, please complete the form and a representative will be in touch with you short

ATEN High Speed HDMI Cable with Ethernet provides an uncompressed, all-digital interface for both audio and video signals. Our cables infuse high-quality copper wire to resist interference for improved image clarity. We offer HDMI cable at lengths of 1 to 5 meters with resolutions up to True 4K (4096 x 2160 @ 60 Hz;3840 x 2160 @ 60 Hz 4:4:4).

#### Specifications

| Max. Video Resolution | 4096x2160@60Hz (4:4:4)    |
|-----------------------|---------------------------|
| Physical Properties . |                           |
| Cable Length          | 2M                        |
| Cable Color           | Black                     |
| Cable Outer Dimension | 6.0 ± 0.20mm              |
| Conductor Gauge       | 30AWG                     |
| Conductor Material    | Tinned Copper             |
| Connector Plating     | Gold                      |
| Connector Type        | HDMI (19pin) Male to Male |
| Cable Shield Type     | Aluminum Foil             |
| Cable Jacket Type     | PVC                       |
| Environmental         |                           |
| Operating Temperature | 80°C                      |
| Rating                | UL VW-1 (Flame rate), CSA |