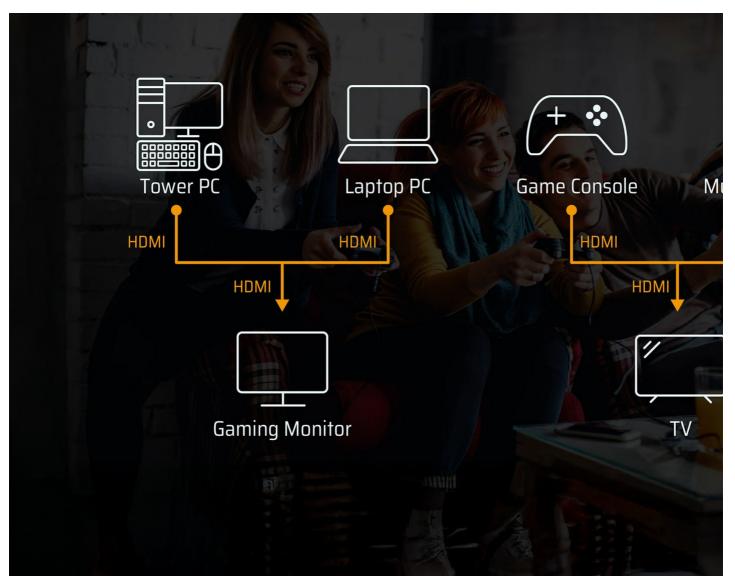

In Office

In Store

At Home

Previous Next

Talk to Our Experts

If you prefer to have ATEN contact you, please complete the form and a representative will be in touch with you short

ATEN High Speed HDMI Cable with Ethernet provides an uncompressed, all-digital interface for both audio and video signals. Our cables infuse high-quality copper wire to resist interference for improved image clarity. We offer HDMI cable at lengths of 1 to 5 meters with resolutions up to True 4K (4096 x 2160 @ 60 Hz;3840 x 2160 @ 60 Hz 4:4:4).