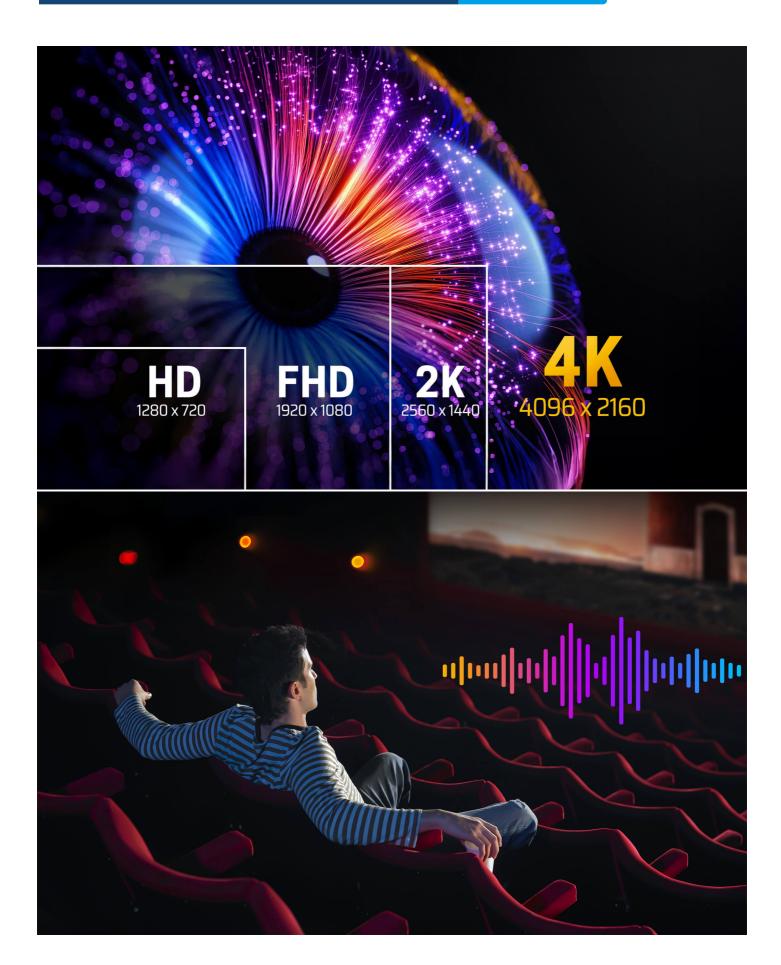

## 2L-7D02H-1

2 m High Speed True 4K HDMI Cable with Ethernet

Stunning 4K Clarity with HDR Enhancemen

Featuring True 4K visual clarity, the addition of HDR further delivers stunning video quality by enhancing brightness, contrast, and color range for more vibrant and vivid images.

## Captivating Cinematic Audio-Visual Mastery

- Up to 32 channels for an ultimate surround sound experience
   1536 kHz audio sample rate for realistic audio presentation
   Ultra-wide 21:9 aspect ratio for cinema-level video experience