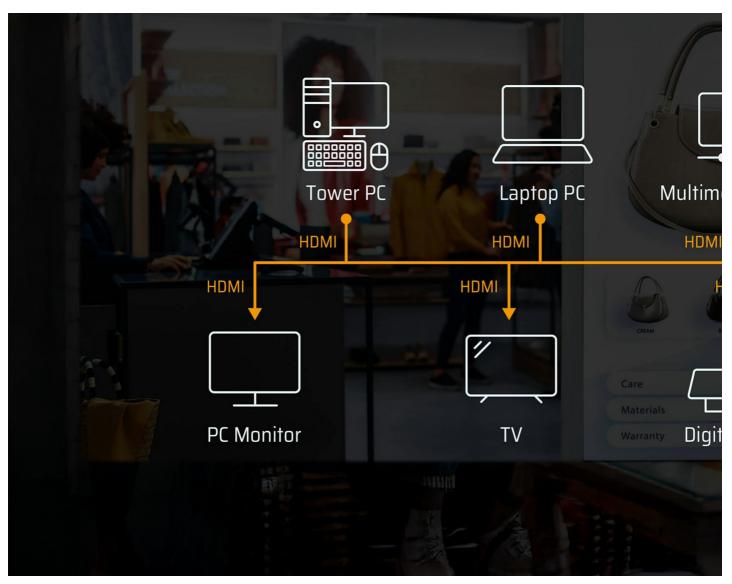

In Office

In Store

At Home

Previous Next

Talk to Our Experts

If you prefer to have ATEN contact you, please complete the form and a representative will be in touch with you short

ATEN High Speed HDMI Cable with Ethernet provides an uncompressed, all-digital interface for both audio and video signals. Our cables infuse high-quality copper wire to resist interference for improved image clarity. We offer HDMI cable at lengths of 1 to 5 meters with resolutions up to True 4K (4096 x 2160 @ 60 Hz;3840 x 2160 @ 60 Hz 4:4:4).