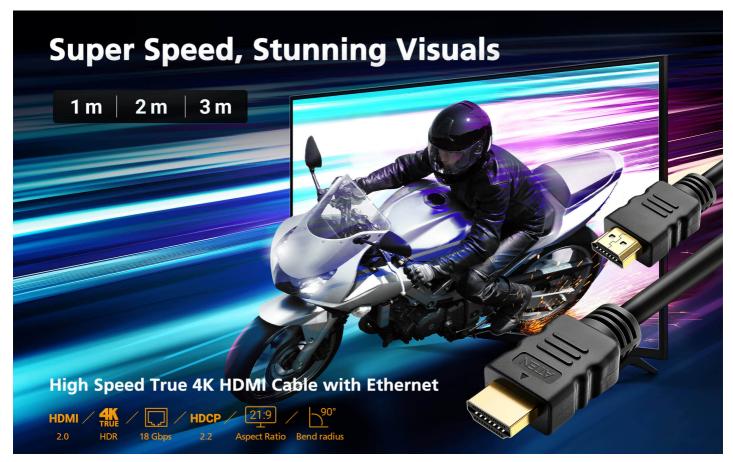

## 2L-7D02H-1

2 m High Speed True 4K HDMI Cable with Ethernet

Stunning 4K Clarity with HDR Enhancemen

Featuring True 4K visual clarity, the addition of HDR further delivers stunning video quality by enhancing brightness, contrast, and color range for more vibrant and vivid images.

#### Exceptional 18 Gbps High Speed Transmission

The high speed HDMI cable transmits signals at speeds of up to 18 Gbps, providing crystal-clear True 4K visuals without any flashing or ghosting in the video.

- Superior video quality True 4K (4096 x 2160 / 3840 x 2160 @ 60 Hz 4:4:4)
  HDMI Ethernet Channel functionality: additional dedicated data channel supports networking\*
  HDMI (3D, Deep Color, 4K); HDCP 2.2 compliant
  Supports HDR
  Gold-plated connectors for reliable transmissions
  Available in lengths from 1 to 5 m
  RoHS compliant
  Bend Radius 90°\*\*
  Note:
  Feature only available if linked devices are HDMI Ethernet Channel enabled
  \*\* Swings 100 times between angles of +/- 90 degrees, at a frequency of 13 times per minute