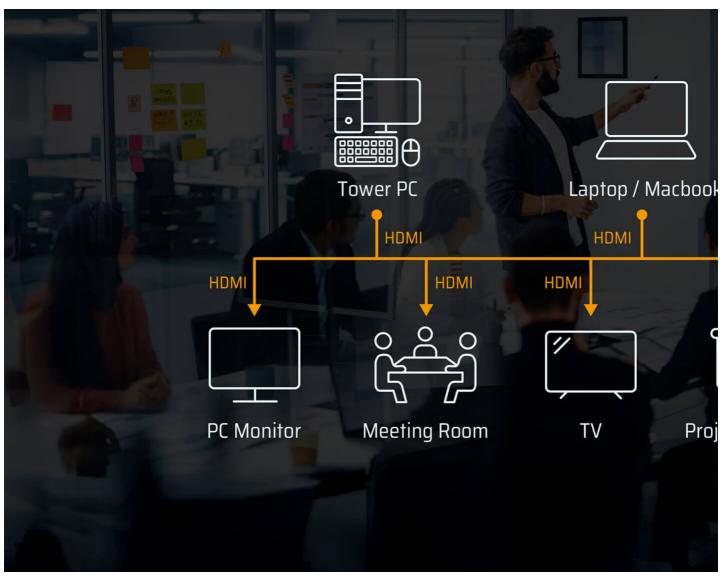

In Office

In Store

At Home

Previous Next

Talk to Our Experts

If you prefer to have ATEN contact you, please complete the form and a representative will be in touch with you short

ATEN High Speed HDMI Cable with Ethernet provides an uncompressed, all-digital interface for both audio and video signals. Our cables infuse high-quality copper wire to resist interference for improved image clarity. We offer HDMI cable at lengths of 1 to 5 meters with resolutions up to True 4K (4096 x 2160 @ 60 Hz;3840 x 2160 @ 60 Hz 4:4:4).