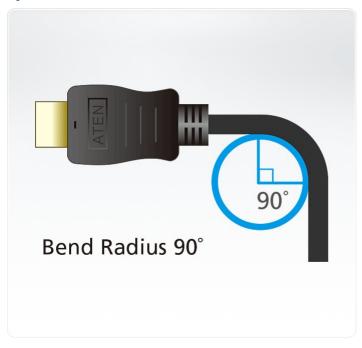

- Superior video quality True 4K (4096 x 2160 / 3840 x 2160 @ 60 Hz 4:4:4)
  HDMI Ethernet Channel functionality: additional dedicated data channel supports networking\*
  HDMI (3D, Deep Color, 4K); HDCP 2.2 compliant
  Supports HDR
  Gold-plated connectors for reliable transmissions
  Available in lengths from 1 to 5 m
  RoHS compliant
  Bend Radius 90°\*\*
  Note:
  Feature only available if linked devices are HDMI Ethernet Channel enabled
  \*\* Swings 100 times between angles of +/- 90 degrees, at a frequency of 13 times per minute