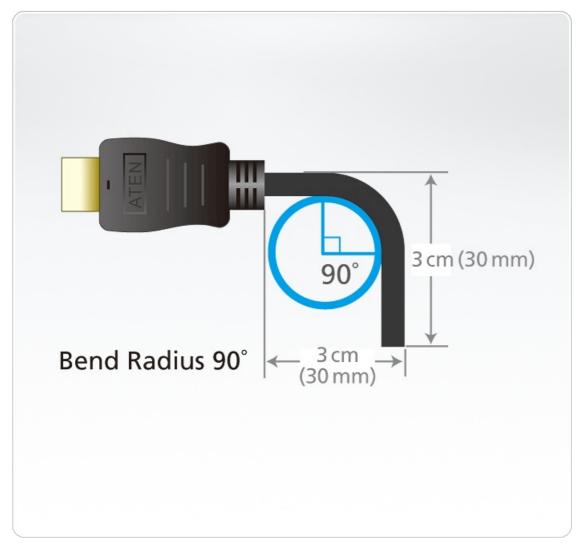

#### Features

- Superior video quality:
- True 4K (4096 x 2160 @60Hz; 3840 x 2160 @ 60Hz)
- HDMI Ethernet Channel functionality: additional dedicated data channel supports networking\*
- HDMI (3D, Deep Color, 4K); HDCP 2.2 compliant
- Gold-plated connectors for reliable transmissions
- Available in lengths from 1 to 5 m
- RoHS compliant
- Bend Radius 90°\*\*
  - Note:
  - \* Feature only available if linked devices are HDMI Ethernet Channel enabled
  - \*\* Swings 100 times between angles of +/- 90 degrees, at a frequency of 13 times per minute

#### Diagram