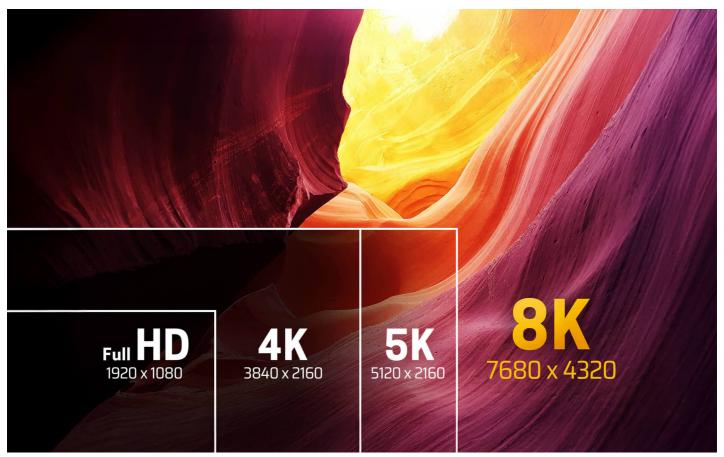

Meeting the latest HDMI specifications, the 2L-7D02H21 supports resolutions and refresh rates up to 8K @ 60 Hz and 4K @ 120 Hz to deliver an immersive cinematic video experience and smooth fast-action details. With up to 48 Gbps high transmission speed, this cable is capable of transmitting high bandwidth dependent content without compression while supporting Dynamic HDR for superior visuals. Meanwhile, it supports 3D, VRR, ALLM, Ethernet, eARC, 32 audio channels, and sampling rates up to 1536 KHz.

| Max. Video Resolution | 7680x4320@60Hz (4:4:4)    |
|-----------------------|---------------------------|
| Physical Properties   |                           |
| Cable Length          | 1.8M                      |
| Cable Color           | Black                     |
| Cable Outer Dimension | 6.3 ± 0.15mm              |
| Conductor Gauge       | 30AWG                     |
| Conductor Material    | Tinned Copper             |
| Connector Plating     | G/F                       |
| Connector Type        | HDMI (19pin) Male to Male |
| Cable Shield Type     | Aluminum Foil             |
| Cable Jacket Type     | PVC                       |
| Environmental         |                           |
| Operating Temperature | 80°C                      |
| Rating                | UL VW-1 (Flame rate)      |