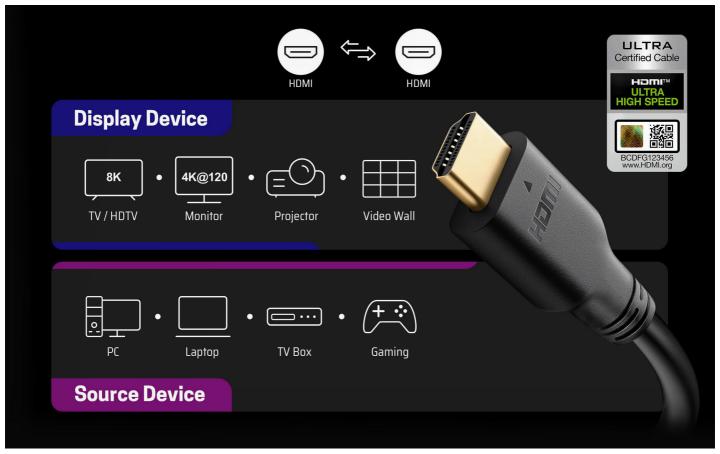

In terms of other highlights, its exceptionally low EMI (electro-magnetic interference) helps reduce interference with nearby wireless devices. Plus, the cable features premium tinned copper wire to ensure stable connection and optimal signal transmission. The 2L-7D02H21 works with the latest gaming consoles and existing HDMI compatible devices, future proofing the 8K HDMI content demand for years to come.