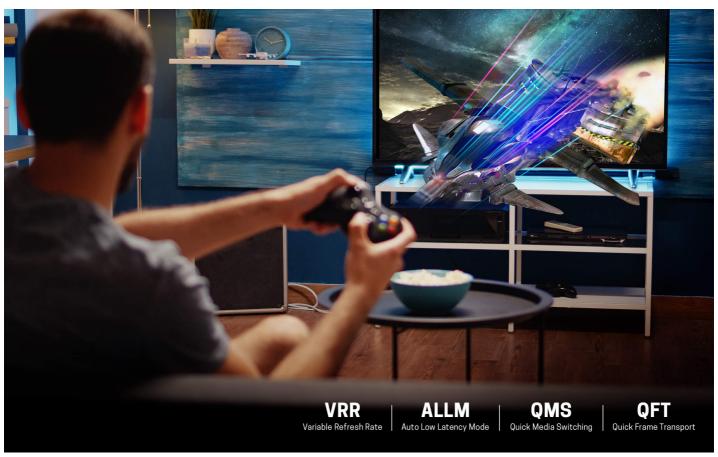

Transform your gaming experience with reduced lag, minimal screen tearing, optimized response times, and smoother video transitions, all thanks to QMS, VRR, ALLM, and QFT.

Up to 48 Gbps Ultra High Speed Transmission

Meeting the latest HDMI specifications, the 2L-7D02H21 supports resolutions and refresh rates up to 8K @ 60 Hz and 4K @ 120 Hz to deliver an immersive cinematic video experience and smooth fast-action details. With up to 48 Gbps high transmission speed, this cable is capable of transmitting high bandwidth dependent content without compression while supporting Dynamic HDR for superior visuals. Meanwhile, it supports 3D, VRR, ALLM, Ethernet, eARC, 32 audio channels, and sampling rates up to 1536 KHz.