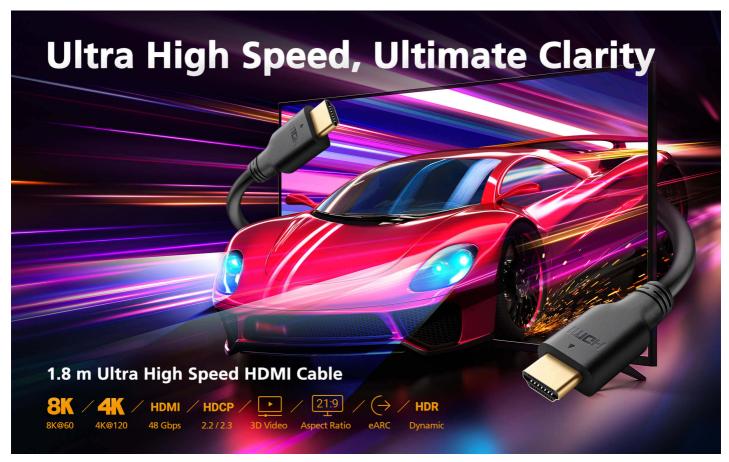

# 2L-7D02H21

1.8 m Ultra High Speed HDMI™ Cable

Astounding 8K Clarity with Dynamic HDR Enhancement

Each video detail is enhanced on a scene-by-scene and frame-by-frame basis, optimizing brightness, contrast, and color for a more lifelike and engaging viewing experience.

Transform your gaming experience with reduced lag, minimal screen tearing, optimized response times, and smoother video transitions, all thanks to QMS, VRR, ALLM, and QFT.

Up to 48 Gbps Ultra High Speed Transmission

The ultra-high-speed HDMI cable transmits signals at speeds of up to 48 Gbps, providing crisp 8K visuals without any flashing or ghosting in the video.

**Broad Compatibility** 

Industry-Proven Quality, Detail-Oriented Craftsmanship