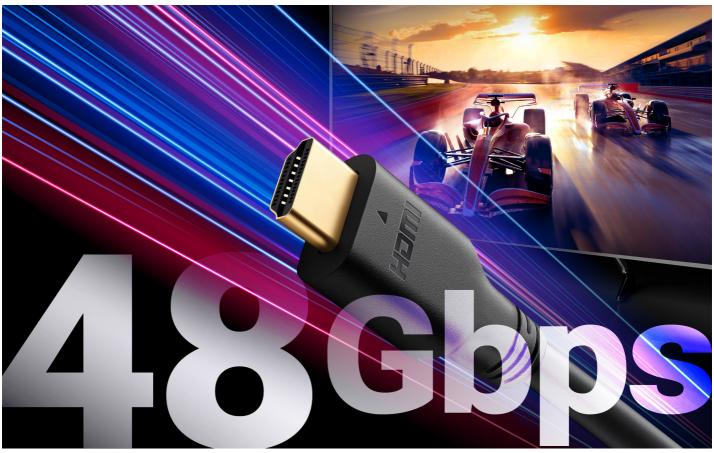

The ultra-high-speed HDMI cable transmits signals at speeds of up to 48 Gbps, providing crisp 8K visuals without any flashing or ghosting in the video.

**Broad Compatibility** 

Industry-Proven Quality, Detail-Oriented Craftsmanship