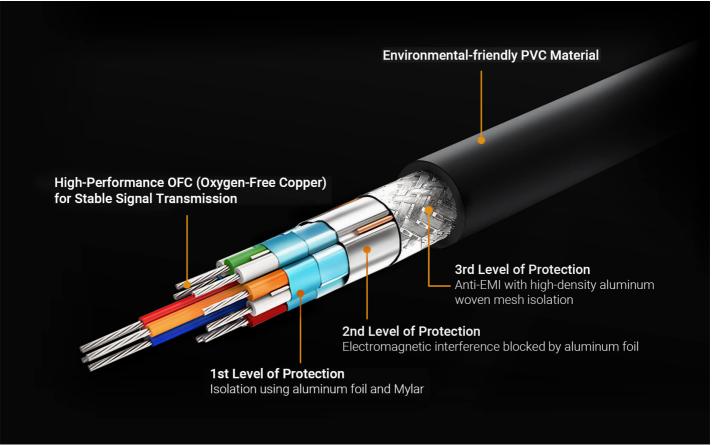

In terms of other highlights, its exceptionally low EMI (electro-magnetic interference) helps reduce interference with nearby wireless devices. Plus, the cable features premium tinned copper wire to ensure stable connection and optimal signal transmission. The 2L-7D02H21 works with the latest gaming consoles and existing HDMI compatible devices, future proofing the 8K HDMI content demand for years to come.