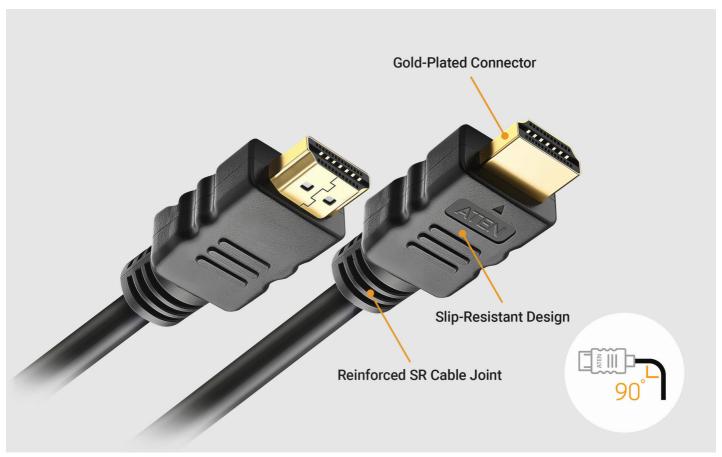

- Superior video quality True 4K (4096 x 2160 / 3840 x 2160 @ 60 Hz 4:4:4)
  HDMI Ethernet Channel functionality: additional dedicated data channel supports networking\*
  HDMI (3D, Deep Color, 4K); HDCP 2.2 compliant
  Supports HDR
  Gold-plated connectors for reliable transmissions
  Available in lengths from 1 to 5 m
  RoHS compliant
  Bend Radius 90°\*\*
  Note:
  Feature only available if linked devices are HDMI Ethernet Channel enabled
  Swings 100 times between angles of +/- 90 degrees, at a frequency of 13 times per minute