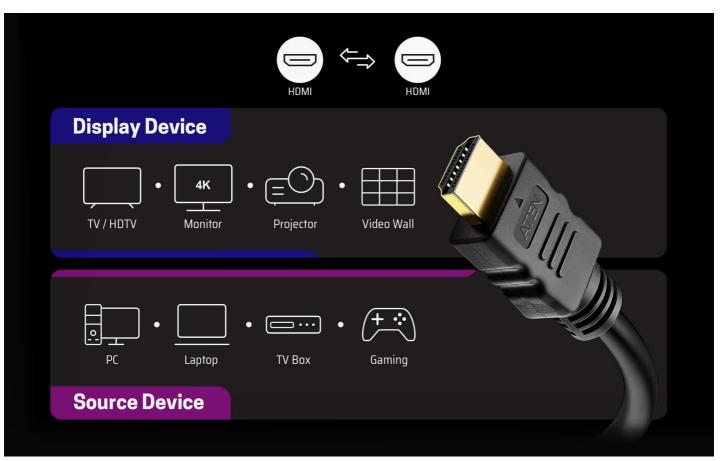

In Office

In Store

At Home

Talk to Our Experts

If you prefer to have ATEN contact you, please complete the form and a representative will be in touch with you shortly

ATEN High Speed HDMI Cable with Ethernet provides an uncompressed, all-digital interface for both audio and video signals. Our cables infuse high-quality copper wire to resist interference for improved image clarity. We offer HDMI cable at lengths of 1 to 5 meters with resolutions up to True 4K (4096 x 2160 @ 60 Hz;3840 x 2160 @ 60 Hz 4:4:4).