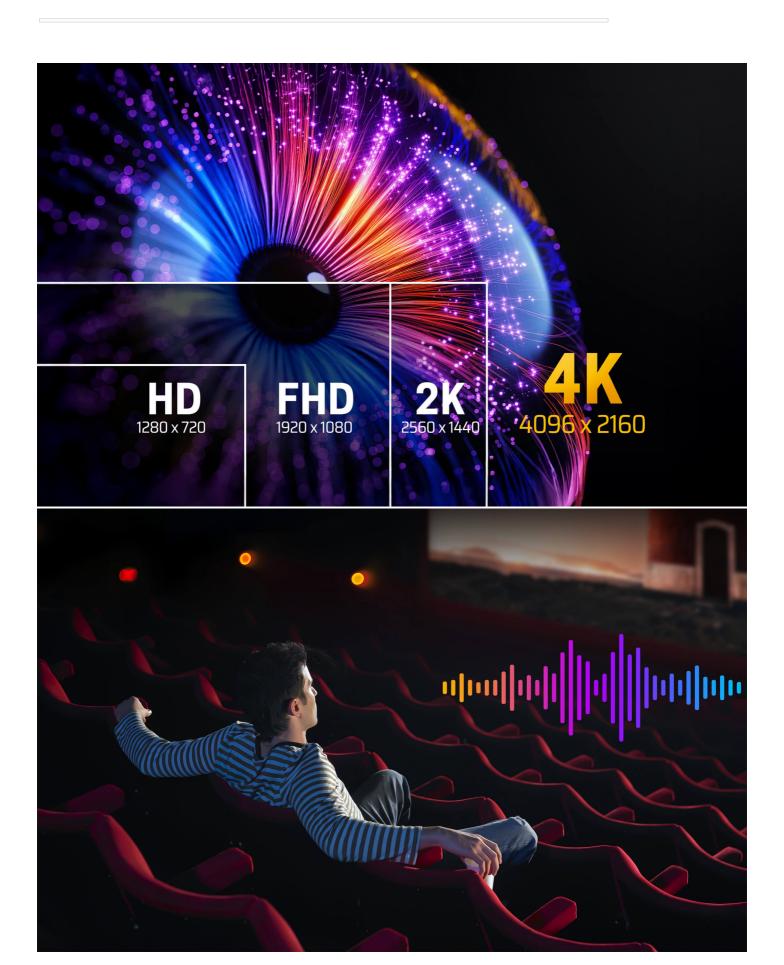

## 2L-7D03H

3 m High Speed True 4K HDMI Cable with Ethernet

Stunning 4K Clarity with HDR Enhancemen

Featuring True 4K visual clarity, the addition of HDR further delivers stunning video quality by enhancing brightness, contrast, and color range for more vibrant and vivid images.

In Office

In Store

At Home

Talk to Our Experts

If you prefer to have ATEN contact you, please complete the form and a representative will be in touch with you shortly

ATEN High Speed HDMI Cable with Ethernet provides an uncompressed, all-digital interface for both audio and video signals. Our cables infuse high-quality copper wire to resist interference for improved image clarity. We offer HDMI cable at lengths of 1 to 5 meters with resolutions up to True 4K (4096 x 2160 @ 60 Hz;3840 x 2160 @ 60 Hz 4:4:4).