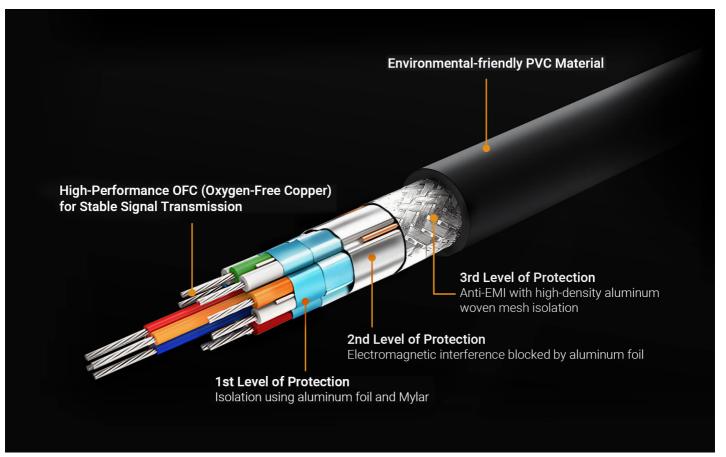

In Office

In Store

At Home

Talk to Our Experts

If you prefer to have ATEN contact you, please complete the form and a representative will be in touch with you shortly

ATEN High Speed HDMI Cable with Ethernet provides an uncompressed, all-digital interface for both audio and video signals. Our cables infuse high-quality copper wire to resist interference for improved image clarity. We offer HDMI cable at lengths of 1 to 5 meters with resolutions up to True 4K (4096 x 2160 @ 60 Hz;3840 x 2160 @ 60 Hz 4:4:4).

| Max. Video Resolution | 4096x2160@60Hz            |
|-----------------------|---------------------------|
| Physical Properties . |                           |
| Cable Length          | 3М                        |
| Cable Color           | Black                     |
| Cable Outer Dimension | 6.0 ± 0.20mm              |
| Conductor Gauge       | 30AWG                     |
| Conductor Material    | Tinned Copper             |
| Connector Plating     | Gold                      |
| Connector Type        | HDMI (19pin) Male to Male |
| Cable Shield Type     | Aluminum Foil             |
| Cable Jacket Type     | PVC                       |
| Environmental         |                           |
| Operating Temperature | 80°C                      |
| Rating                | UL VW-1 (Flame rate), CSA |