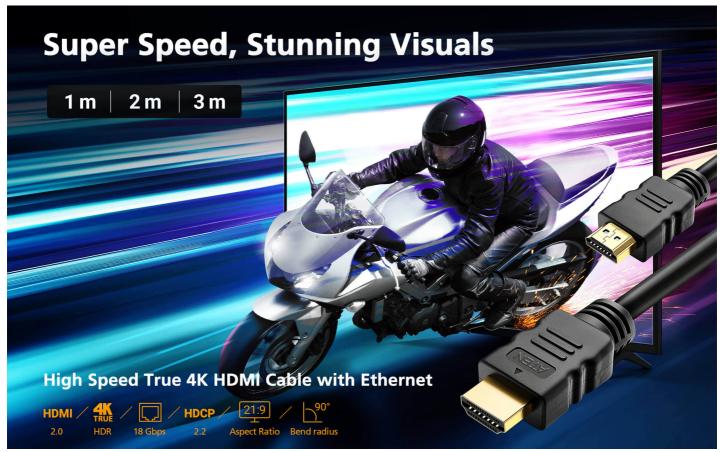

# Exceptional 18 Gbps High Speed Transmission

The high speed HDMI cable transmits signals at speeds of up to 18 Gbps, providing crystal-clear True 4K visuals without any flashing or ghosting in the video.

- Superior video quality True 4K (4096 x 2160 / 3840 x 2160 @ 60 Hz 4:4:4)
  HDMI Ethernet Channel functionality: additional dedicated data channel supports networking\*
  HDMI (3D, Deep Color, 4K); HDCP 2.2 compliant
  Supports HDR
  Gold-plated connectors for reliable transmissions
  Available in lengths from 1 to 5 m
  RoHS compliant
  Bend Radius 90°\*\*
  Note:
  Feature only available if linked devices are HDMI Ethernet Channel enabled
  Swings 100 times between angles of +/- 90 degrees, at a frequency of 13 times per minute