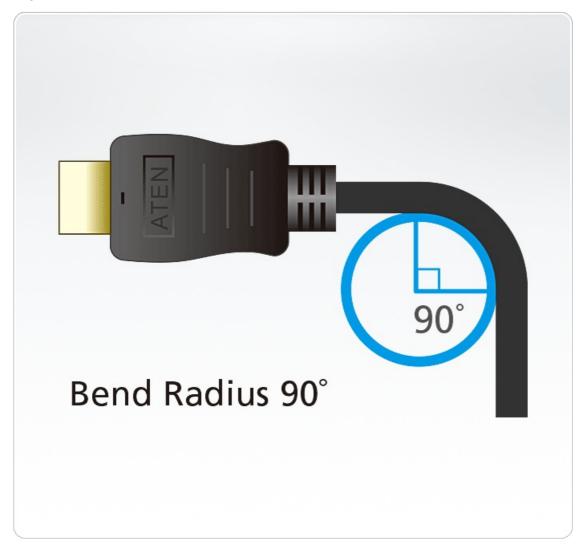

#### Features

- Superior video quality:
- up to 4K (4096 x 2160 @30Hz)
- HDMI Ethernet Channel functionality: additional dedicated data channel supports networking\*
- HDMI (3D, Deep Color, 4K); HDCP 1.4 compliant
- Gold-plated connectors for reliable transmissions
- Available in lengths from 5 to 20 m
- RoHS compliant
- Bend Radius 90°\*\*

Note:

- \* Feature only available if linked devices are HDMI Ethernet Channel enabled
- \*\* Swings 100 times between angles of +/- 90 degrees, at a frequency of 13 times per minute