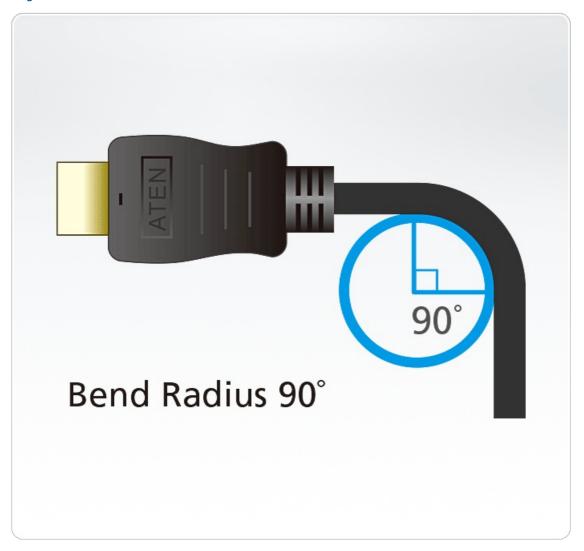

#### **Features**

- Superior video quality:
  - up to 4K (4096 x 2160 @30Hz)
- HDMI Ethernet Channel functionality: additional dedicated data channel supports networking\*
- HDMI (3D, Deep Color, 4K); HDCP 1.4 compliant
- Gold-plated connectors for reliable transmissions
- Available in lengths from 5 to 20 m
- RoHS compliant
- Bend Radius 90°\*\*

#### Note

- \* Feature only available if linked devices are HDMI Ethernet Channel enabled
- \*\* Swings 100 times between angles of +/- 90 degrees, at a frequency of 13 times per minute

### Diagram