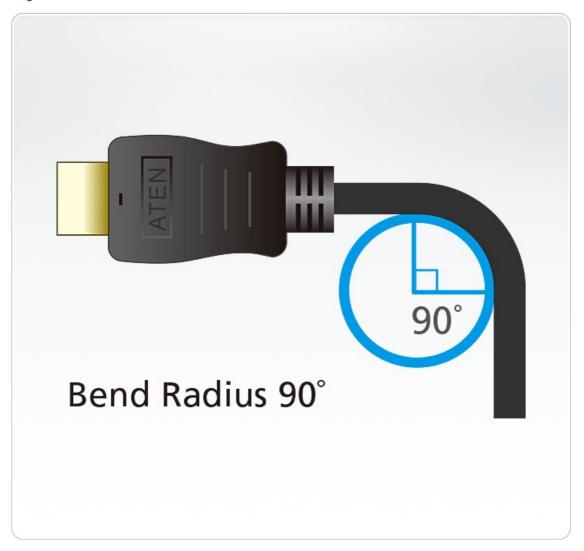

#### **Features**

- Superior video quality:
  - up to 4K (4096 x 2160 @30Hz)
- HDMI Ethernet Channel functionality: additional dedicated data channel supports networking\*
- HDMI (3D, Deep Color, 4K); HDCP 1.4 compliant
- Gold-plated connectors for reliable transmissions
- Available in lengths from 5 to 20 m
- RoHS compliant
- Bend Radius 90°\*\*

#### Note

- \* Feature only available if linked devices are HDMI Ethernet Channel enabled
- \*\* Swings 100 times between angles of +/- 90 degrees, at a frequency of 13 times per minute