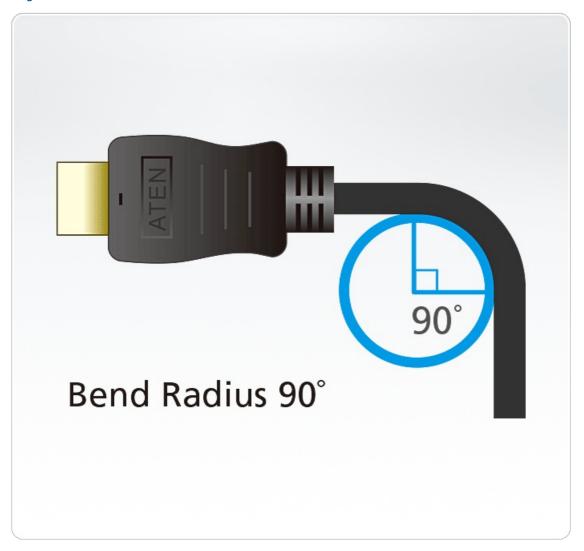

#### **Features**

- Optimum signal transmission up to True 4K (4096 x 2160 / 3840 x 2160 @ 60 Hz 4:4:4)
- HDMI Ethernet Channel functionality: additional dedicated data channel supports networking\*
- HDMI (3D, Deep Color, 4K); HDCP 2.2 compliant
- Gold-plated connectors for reliable transmissions
- Available in 0.3 m
- Bend Radius 90° \*\*

#### Note:

- \* Feature only available if linked devices are HDMI Ethernet Channel enabled
- \*\* Swings 100 times between angles of +/- 90 degrees, at a frequency of 13 times per minute