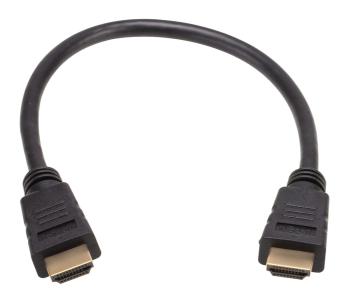

# 2L-7DA3H

0.3 m High Speed True 4K HDMI Cable with Ethernet

ATEN High Speed HDMI Cable with Ethernet provides an uncompressed, all-digital interface for both audio and video signals, guaranteeing reliable digital signal transmission up to True 4K (4096 x 2160 / 3840 x 2160 @ 60 Hz 4:4:4). Our cables infuse high-quality tinned copper wire to resist interference for better- defined video and image quality.

### **Specifications**

| Max. Video Resolution | 4096x2160@60Hz (4:4:4)    |
|-----------------------|---------------------------|
| Physical Properties   |                           |
| Cable Length          | 0.3m                      |
| Cable Color           | Black                     |
| Cable Outer Dimension | 6.0 ± 0.15mm              |
| Conductor Gauge       | 30AWG                     |
| Conductor Material    | Tinned Copper             |
| Connector Plating     | Gold                      |
| Connector Type        | HDMI (19pin) Male to Male |
| Cable Shield Type     | Aluminum Foil             |
| Cable Jacket Type     | PVC                       |
| Environmental         |                           |
| Operating Temperature | 80°C                      |
| Rating                | UL VW-1 (Flame rate), CSA |