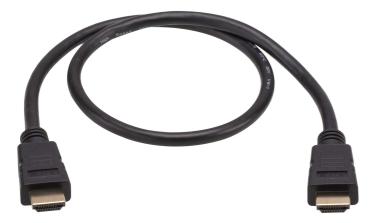

# 2L-7DA6H

0.6 m High Speed True 4K HDMI Cable with Ethernet

ATEN High Speed HDMI Cable with Ethernet provides an uncompressed, all-digital interface for both audio and video signals, guaranteeing reliable digital signal transmission up to True 4K (4096 x 2160 / 3840 x 2160 @ 60 Hz 4:4:4). Our cables infuse high-quality tinned copper wire to resist interference for better- defined video and image quality.

## Specifications

| Max. Video Resolution | 4096x2160@60Hz (4:4:4)    |
|-----------------------|---------------------------|
| Physical Properties   |                           |
| Cable Length          | 0.6M                      |
| Cable Color           | Black                     |
| Cable Outer Dimension | 6.0 ± 0.15mm              |
| Conductor Gauge       | 30AWG                     |
| Conductor Material    | Tinned Copper             |
| Connector Plating     | Gold                      |
| Connector Type        | HDMI (19pin) Male to Male |
| Cable Shield Type     | Aluminum Foil             |
| Cable Jacket Type     | PVC                       |
| Environmental         |                           |
| Operating Temperature | 80°C                      |
| Rating                | UL VW-1 (Flame rate), CSA |