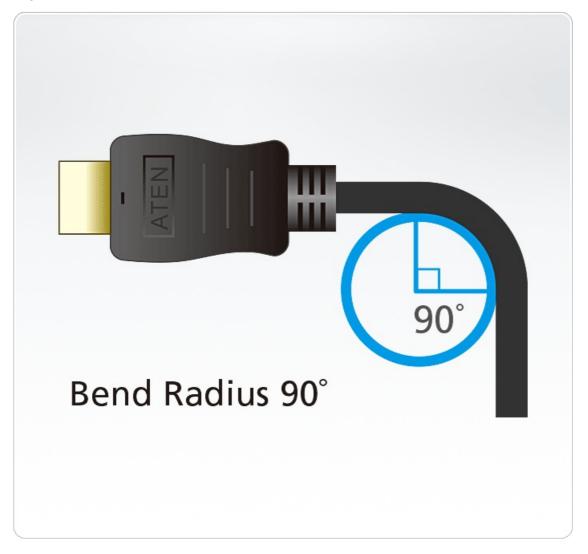

#### Features

- Optimum signal transmission up to True 4K (4096 x 2160 / 3840 x 2160 @ 60 Hz 4:4:4)
- HDMI Ethernet Channel functionality: additional dedicated data channel supports networking\*
- HDMI (3D, Deep Color, 4K); HDCP 2.2 compliant
- · Gold-plated connectors for reliable transmissions
- Available in 0.6 m
- Bend Radius 90° \*\*

Note:

- \* Feature only available if linked devices are HDMI Ethernet Channel enabled
- \*\* Swings 100 times between angles of +/- 90 degrees, at a frequency of 13 times per minute

#### Diagram