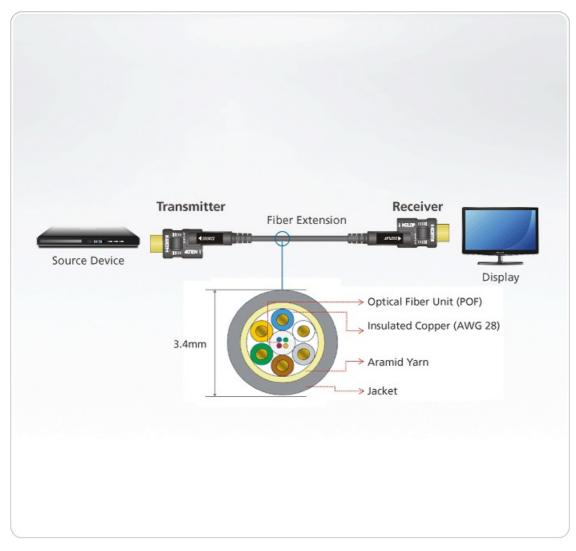

### Diagram

| laskatad                    |                                                                                                                                                                                                                                                      |
|-----------------------------|------------------------------------------------------------------------------------------------------------------------------------------------------------------------------------------------------------------------------------------------------|
| Jacketed                    | 1                                                                                                                                                                                                                                                    |
| Material                    | UL Plenum (CMP-OF)                                                                                                                                                                                                                                   |
| Conductor                   |                                                                                                                                                                                                                                                      |
| Construction                | 6 x Insulated Copper wire (28 AWG)<br>4 x Fiber                                                                                                                                                                                                      |
| Cable Length                | 30M / 98ft                                                                                                                                                                                                                                           |
| Communication               | ·                                                                                                                                                                                                                                                    |
| Signals                     | TMDS / HDCP 2.2 / EDID / CEC                                                                                                                                                                                                                         |
| Power (Optional)            | Optional power source: Micro USB to USB cable (45cm)<br>5V, 0.148A                                                                                                                                                                                   |
| Audio                       | •                                                                                                                                                                                                                                                    |
| Input                       | PCM 8-channel, Dolby Digital True HD, DTS-HD Master Audio                                                                                                                                                                                            |
| Output                      | PCM 8-channel, Dolby Digital True HD, DTS-HD Master Audio                                                                                                                                                                                            |
| Cable Type                  | Cable Type: Hybrid optical with fiber and copper wire<br>HDMI Standards: High Speed HDMI Cable                                                                                                                                                       |
| Video Input                 |                                                                                                                                                                                                                                                      |
| Interfaces                  | 1 x HDMI 19-pin Type-A Male (gold-plated) pluggable (Black)<br>1 x HDMI Type-D Male (Black)                                                                                                                                                          |
| Video Output                |                                                                                                                                                                                                                                                      |
| Interfaces                  | 1 x HDMI 19-pin Type-A Male (gold-plated) pluggable (Black)<br>1 x HDMI Type-D Male (Black)                                                                                                                                                          |
| Video                       | •                                                                                                                                                                                                                                                    |
| Max. Data Rate              | 18 Gbps (6 Gbps per Channel)                                                                                                                                                                                                                         |
| Max. Pixel Clock            | 600 MHz (Max.)                                                                                                                                                                                                                                       |
| Compliance                  | HDMI (3D, Deep Color, 4K, HDR)<br>HDCP 2.2<br>Color sub-sampling: 4:4:4 / 4:2:2 / 4:2:0<br>Color Depth: 30 / 36 / 48 bit                                                                                                                             |
| Max. Resolutions / Distance | Up to 4096 x 2160 / 3840 x 2160 @ 60Hz (4:4:4) / 30m                                                                                                                                                                                                 |
| Power Consumption           | DC5.3V:0.63W:2.15BTU/h                                                                                                                                                                                                                               |
|                             | <ul> <li>Note:</li> <li>The measurement in Watts indicates the typical power consumption of the device with no external loading.</li> <li>The measurement in BTU/h indicates the power consumption of the device when it is fully loaded.</li> </ul> |
| Environmental               |                                                                                                                                                                                                                                                      |
| Operating Temperature       | 0°C to 50°C (32°F to 122°F)                                                                                                                                                                                                                          |
| Storage Temperature         | -20°C to 70°C (-4°F to 158°F)                                                                                                                                                                                                                        |
| Humidity                    | 0 - 85% RH, Non-Condensing                                                                                                                                                                                                                           |

| Physical Properties   |                                                       |  |
|-----------------------|-------------------------------------------------------|--|
| Housing               | Connector Case: ABS (Acrylonitrile Butadiene Styrene) |  |
| Weight                | 0.50 kg(1.1 lb)                                       |  |
| Cable Outer Dimension | Cable Outer Diameter: 3.4mm (± 0.2mm)                 |  |
| Conductor Gauge       | Copper wire (28 AWG)                                  |  |
| Conductor Material    | Copper                                                |  |
| Unit weight           | 0.5 kg / 1.1 lb                                       |  |
| Carton Lot            | 10 pcs                                                |  |