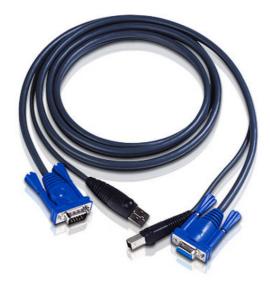

## 2L-5001U

1.2M USB KVM Cable

PC Connector: HDB & USB Console Connector: HDB & USB Length:1.2m Please see <u>"KVM Cables Table"</u> for compatible products

## Specifications

| TO PC/Source Interface |                 |
|------------------------|-----------------|
| VGA                    | HDB-15 Male     |
| USB                    | USB A Type Male |
| TO Switch Interface    |                 |
| KVM Port               | HDB-15 Female   |
| USB                    | USB Type B Male |