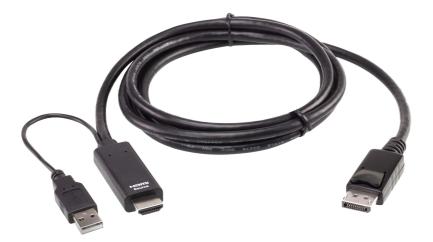

## 2L-7D02HDP

True 4K 1.8M HDMI to DisplayPort Cable

2L-7D02HDP, the True 4K 1.8M HDMI to DisplayPort cable is designed to connect an HDMI output device to a DisplayPort input of a 4K / True 4K display. Users can simply plug and play this adapter cable without any additional software installation required to make stable video conversion quicker and easier.

This adapter cable supports DP1.2 with resolutions up to 4096 x 2160 @ 60 Hz. It is equipped with a USB Type-A connector for power supply if there is insufficient power coming from the HDMI source. Wide compatibility with various HDMI source devices (e.g. PC, laptop, video game console) and DisplayPort displays devices (display / monitor) enhances user experience and efficiency.

Features

- Converts HDMI signals to DisplayPort output\*
- Superior video quality up to 4096 x 2160 @ 60 Hz
  Plug-and-Play no additional software installation is required

- Audio supported
  DP1.2a / HDMI / HDCP 1.4 compliant
  1.8 m cable for easy deployment