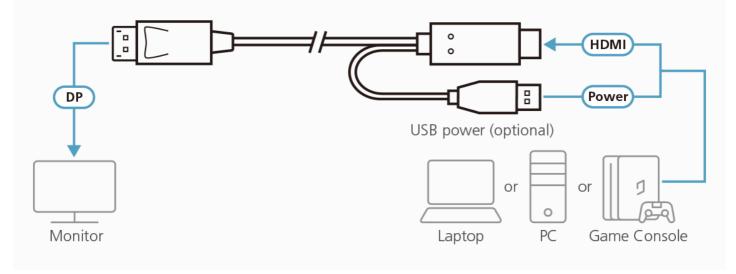

Diagram

This adapter cable supports DP1.2 with resolutions up to 4096 x 2160 @ 60 Hz. It is equipped with a USB Type-A connector for power supply if there is insufficient power coming from the HDMI source. Wide compatibility with various HDMI source devices (e.g. PC, laptop, video game console) and DisplayPort displays devices (display / monitor) enhances user experience and efficiency.

\*This adapter cable only converts HDMI output signal (source device) to DisplayPort input signal (monitor / display). It does not provide bi-directional signal conversion.