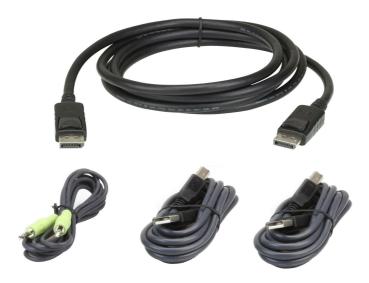

## 2L-7D02UDPX4

1.8M USB DisplayPort Secure KVM Cable Kit

The 2L-7D02UDPX4 Secure KVM Cable kit offers high- quality data connections between the Secure KVM Switch and your DisplayPort servers and computers. The cable kit enables the connection of Video, USB Keyboard/Mouse/CAC, and Audio (Speaker), delivering excellent performance with ATEN PSS PP v3.0 Secure KVM Switches.

## **Specifications**

| TO PC/Source Interface |                            |
|------------------------|----------------------------|
| USB                    | USB Type A Male            |
| Mini Stereo Jack       | 3.5mm Audio Jack (Speaker) |
| Video Output           | DisplayPort Male           |
| TO Switch Interface    |                            |
| USB                    | USB Type B Male            |
| Mini Stereo Jack       | 3.5mm Audio Jack (Speaker) |
| Video Output           | DisplayPort Male           |