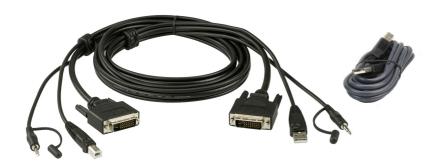

## 2L-7D02UDX2

1.8M USB DVI-D Dual Link Secure KVM Cable Kit

The 2L-7D02UDX2 Secure KVM Cable kit offers high- quality data connections between the Secure KVM Switch and your DVI servers and computers. The cable kit enables the connection of Video, USB Keyboard/Mouse/CAC, and Audio (Speaker), delivering excellent performance with ATEN PSS PP v3.0 Secure KVM Switches.

## **Specifications**

| TO PC/Source Interface |                            |
|------------------------|----------------------------|
| USB                    | USB Type A Male            |
| Mini Stereo Jack       | 3.5mm Audio Jack (Speaker) |
| Video Output           | DVI-D(Dual Link) Male      |
| TO Switch Interface    |                            |
| USB                    | USB Type B Male            |
| Mini Stereo Jack       | 3.5mm Audio Jack (Speaker) |
| Video Output           | DVI-D(Dual Link) Male      |