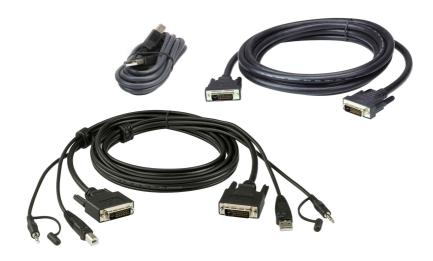

## 2L-7D02UDX3

1.8M USB DVI-D Dual Link Dual Display Secure KVM Cable Kit

The 2L-7D02UDX3 Secure KVM Cable kit offers high- quality data connections between the Secure KVM Switch and your DVI dual display servers and computers. The cable kit enables the connection of Video, USB Keyboard/Mouse/CAC, and Audio (Speaker), delivering excellent performance with ATEN PSS PP v3.0 Secure KVM Switches.