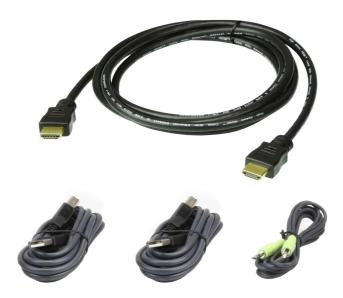

## 1.8M USB HDMI Secure KVM Cable Kit

The 2L-7D02UHX4 Secure KVM Cable kit offers high- quality data connections between the Secure KVM Switch and your HDMI servers and computers. The cable kit enables the connection of Video, USB Keyboard/Mouse/CAC, and Audio (Speaker), delivering excellent performance with ATEN PSS PP v3.0 Secure KVM Switches.

## **Specifications**

| TO PC/Source Interface |                            |
|------------------------|----------------------------|
| USB                    | USB Type A Male            |
| Mini Stereo Jack       | 3.5mm Audio Jack (Speaker) |
| Video Output           | HDMI Male                  |
| TO Switch Interface    |                            |
| USB                    | USB Type B Male            |
| Mini Stereo Jack       | 3.5mm Audio Jack (Speaker) |
| Video Output           | HDMI Male                  |