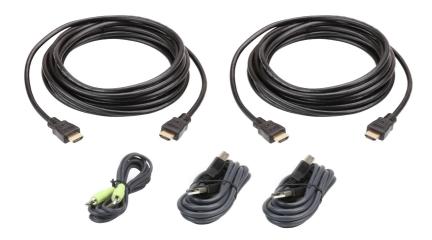

## 2L-7D03UHX5

3M USB HDMI Dual Display Secure KVM Cable Kit

The 2L-7D03UHX5 Secure KVM Cable kit offers high- quality data connections between the Secure KVM Switch and your HDMI dual display servers and computers. The cable kit enables the connection of Video, USB Keyboard/Mouse/CAC, and Audio (Speaker), delivering excellent performance with ATEN PSS PP v3.0 Secure KVM Switches.

## **Specifications**

| TO PC/Source Interface |                            |
|------------------------|----------------------------|
| USB                    | USB Type A Male            |
| Mini Stereo Jack       | 3.5mm Audio Jack (Speaker) |
| Video Output           | HDMI Male                  |
| TO Switch Interface    |                            |
| USB                    | USB Type B Male            |
| Mini Stereo Jack       | 3.5mm Audio Jack (Speaker) |
| Video Output           | HDMI Male                  |