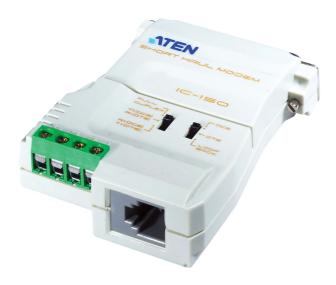

## IC150

## RS-232 Line Driver

The IC150 needs no external power supply and can extend RS232 signals for data transfer.

## **Features**

- DCE/DTE switch selectable.
- Full Duplex / Simplex Switch Selectable.
- Analog loop back.
- No external power required.
- Compact size.
- OS Support: Windows 2000, Windows XP