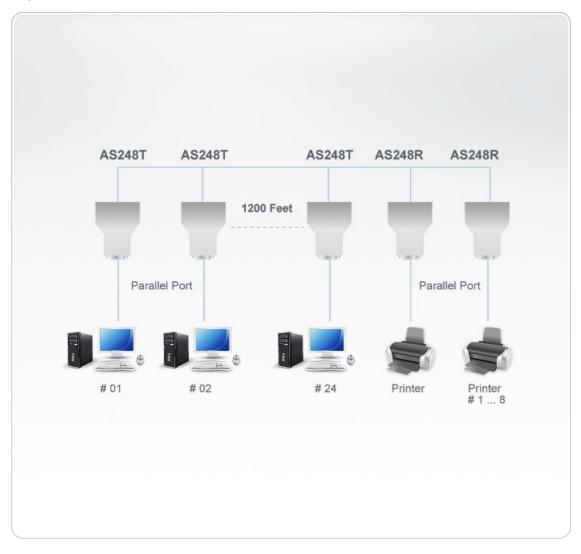

#### Diagram

#### Features

- At least 24 PCs can share 8 Centronics printers with the AS248 network by means of 4-wire phone lines.
- Simultaneous printing capability.
- Works in bus/star/tree topologies.
- Data Transfer rate: 22 Kbytes per second.
- Cable distance of up to 366m (1200').
- Easy Installation.
- Selects printers by software code operation.
- No external power required.