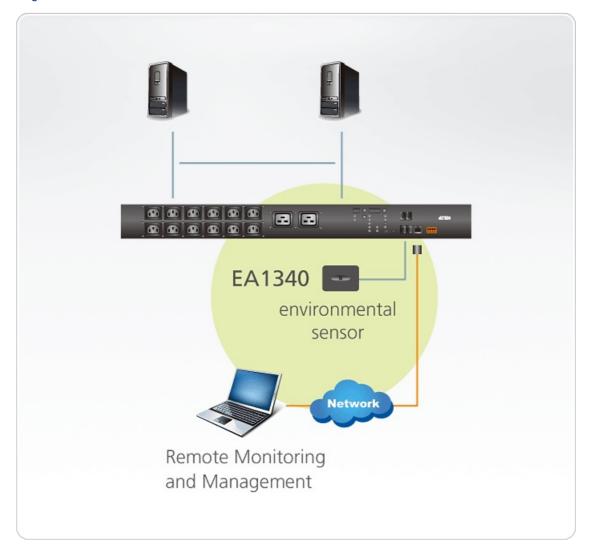

|
| Operating Temperature | 0-60°C, <95% RH Non-condense                                                |
| Storage Temperature   | 0-40°C                                                                      |
| Humidity              | < 90% RH                                                                    |
| Physical Properties   |                                                                             |
| Housing               | Plastic                                                                     |
| Weight                | 0.09 kg                                                                     |
| Cable Length          | 3 m                                                                         |



### Diagram



## ATEN International Co., Ltd.

3F., No.125, Sec. 2, Datong Rd., Sijhih District., New Taipei City 221, Taiwan Phone: 886-2-8692-6789 Fax: 886-2-8692-6767

www.aten.com E-mail: marketing@aten.com



© Copyright 2015 ATEN® International Co., Ltd.
ATEN and the ATEN logo are trademarks of ATEN International Co., Ltd.
All rights reserved. All other trademarks are the property of their respective owners.