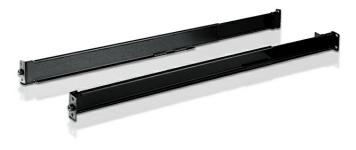

## 2X-012G

Easy Installation Rack Mount Kit (Long) for LCD KVM Switch/Console

For the convenience of your installation, ATEN offers various mounting kits that allow you to install the LCD KVM Switch/Console on the rack. Please refer to Datasheet on the Support and Downloads page for more information about the mounting kits.