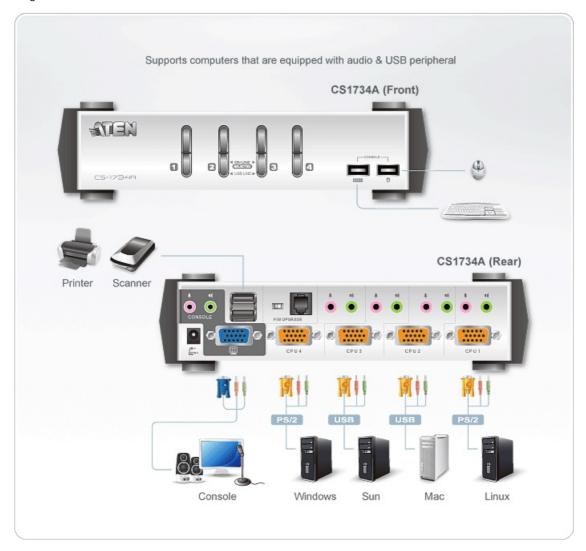

|
| Weight                 | 0.78 kg ( 1.72 lb )                                                                                                                                                                                              |
| Dimensions (L x W x H) | 21.00 x 8.80 x 5.55 cm<br>(8.27 x 3.46 x 2.19 in.)                                                                                                                                                               |
| Note                   | For some of rack mount products, please note that the standard physical dimensions of WxDxH are expressed using a LxWxH format.                                                                                  |



## Diagram



# ATEN International Co., Ltd.

3F., No.125, Sec. 2, Datong Rd., Sijhih District., New Taipei City 221, Taiwan

Phone: 886-2-8692-6789 Fax: 886-2-8692-6767 www.aten.com E-mail: marketing@aten.com



© Copyright 2015 ATEN® International Co., Ltd.
ATEN and the ATEN logo are trademarks of ATEN International Co., Ltd.
All rights reserved. All other trademarks are the property of their respective owners.