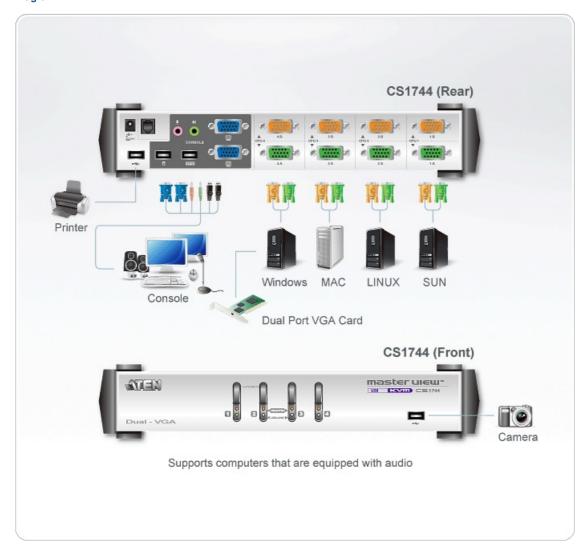

|
| Weight                 | 1.03 kg ( 2.27 lb )                                                                                                                                                                                                  |
| Dimensions (L x W x H) | 27.00 x 8.80 x 5.55 cm<br>(10.63 x 3.46 x 2.19 in.)                                                                                                                                                                  |
| Note                   | For some of rack mount products, please note that the standard physical dimensions of WxDxH are expressed using a LxWxH format.                                                                                      |



### Diagram



## ATEN International Co., Ltd.

3F., No.125, Sec. 2, Datong Rd., Sijhih District., New Taipei City 221, Taiwan

Phone: 886-2-8692-6789 Fax: 886-2-8692-6767 www.aten.com E-mail: marketing@aten.com



© Copyright 2015 ATEN® International Co., Ltd.
ATEN and the ATEN logo are trademarks of ATEN International Co., Ltd.
All rights reserved. All other trademarks are the property of their respective owners.