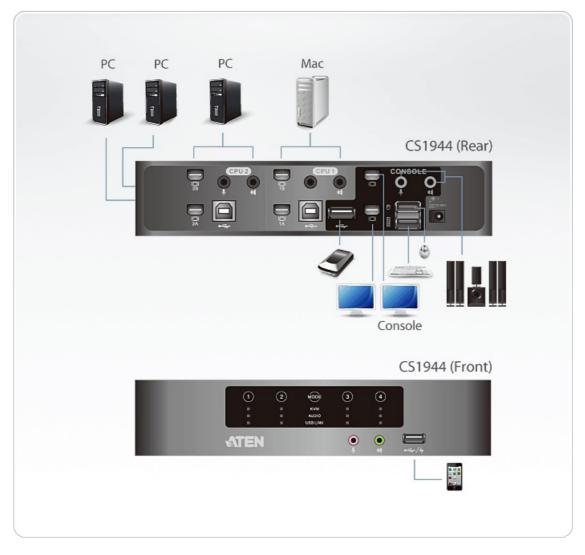

Weight                    | 0.61 kg(1.34 lb)                                                                                                                                                                                                                      |
| Dimensions (L x W x<br>H) | 19.70 x 19.70 x 4.47 cm<br>(7.76 x 7.76 x 1.76 in.)                                                                                                                                                                                   |
| Note                      | For some of rack mount products, please note that the standard physical dimensions of WxDxH are expressed using a LxWxH format.                                                                                                       |



### Diagram



## ATEN International Co., Ltd.

3F., No.125, Sec. 2, Datong Rd., Sijhih District., New Taipei City 221, Taiwan Phone: 886-2-8692-6789 Fax: 886-2-8692-6767 www.aten.com E-mail: marketing@aten.com



© Copyright 2015 ATEN® International Co., Ltd. ATEN and the ATEN logo are trademarks of ATEN International Co., Ltd. All rights reserved. All other trademarks are the property of their respective owners.