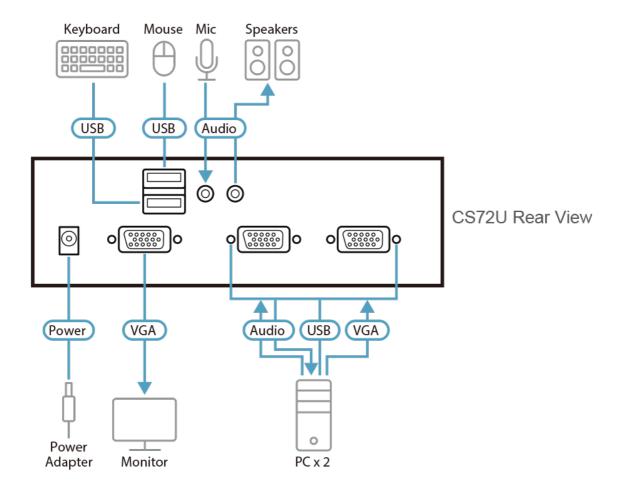

#### Diagram

The CS72U is bus-powered, which draws power from the connected PCs. To provide enhanced power via the built-in power jack, it is required that you use a compatible ATEN power adapter. Please contact your ATEN dealer or Technical Support for detailed information.