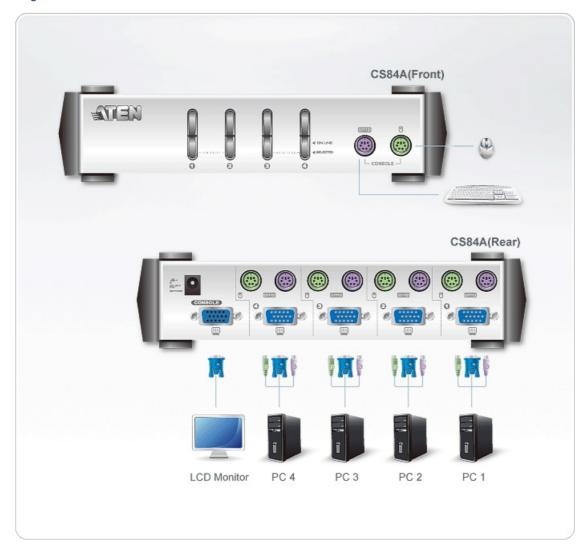

|
| Weight                   | 0.78 kg ( 1.72 lb )                                                                                                                                                                                              |
| Dimensions (L x W x H)   | 21.00 x 8.80 x 5.55 cm<br>(8.27 x 3.46 x 2.19 in.)                                                                                                                                                               |
| Note                     | For some of rack mount products, please note that the standard physical dimensions of WxDxH are expressed using a LxWxH format.                                                                                  |



#### Diagram



## ATEN International Co., Ltd.

3F., No.125, Sec. 2, Datong Rd., Sijhih District., New Taipei City 221, Taiwan Phone: 886-2-8692-6789 Fax: 886-2-8692-6767

www.aten.com E-mail: marketing@aten.com



© Copyright 2015 ATEN® International Co., Ltd.
ATEN and the ATEN logo are trademarks of ATEN International Co., Ltd.
All rights reserved. All other trademarks are the property of their respective owners.