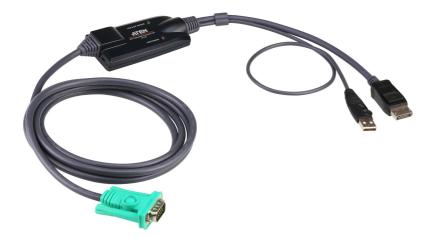

# **CV190**

DisplayPort Console Converter

The CV190 is a DisplayPort console converter. It fully supports ATEN KVM switches, which use specially designed 15 pin Special High Density connectors (SPHD-15) to transmit the KVM data between the switch and the computer.

By connecting to SPHD-15 switches, the CV190 takes advantage of DisplayPort and USB bus to transfer video and keyboard/mouse input to the computer quickly and reliably while providing a neat and tidy installation.

#### Features

- Connects an ATEN SPHD-interfaced KVM switch to a DisplayPort and USB-enabled target computer
- Supports high video resolution up to 1920 x 1080 @ 60Hz
  DisplayPort 1.1 compliant
- Supports USB keyboard and mouse
- Bus-powered no external power adapter required
- Easy installation no software required