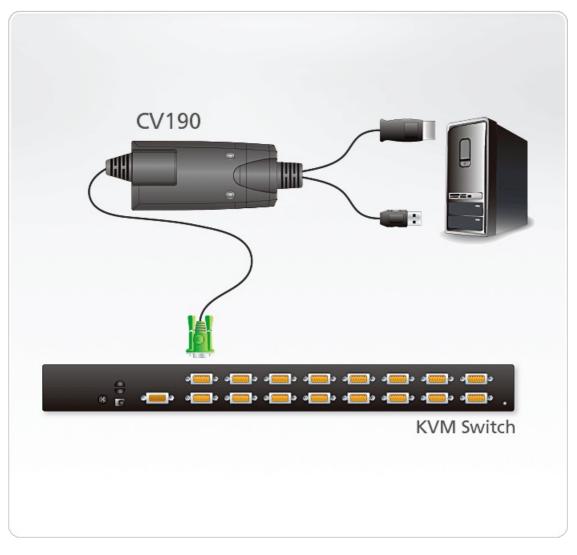

|
| Cable Length              | 1.8 m                                                                                                                                                                                                                    |
| Dimensions (L x W x<br>H) | 9.00 x 4.30 x 2.18 cm<br>(3.54 x 1.69 x 0.86 in.)                                                                                                                                                                        |
| Note                      | For some of rack mount products, please note that the standard physical dimensions of WxDxH are expressed using a LxWxH format.                                                                                          |



#### Diagram



## ATEN International Co., Ltd.

3F., No.125, Sec. 2, Datong Rd., Sijhih District., New Taipei City 221, Taiwan Phone: 886-2-8692-6789 Fax: 886-2-8692-6767 www.aten.com E-mail: marketing@aten.com



© Copyright 2015 ATEN® International Co., Ltd. ATEN and the ATEN logo are trademarks of ATEN International Co., Ltd. All rights reserved. All other trademarks are the property of their respective owners.