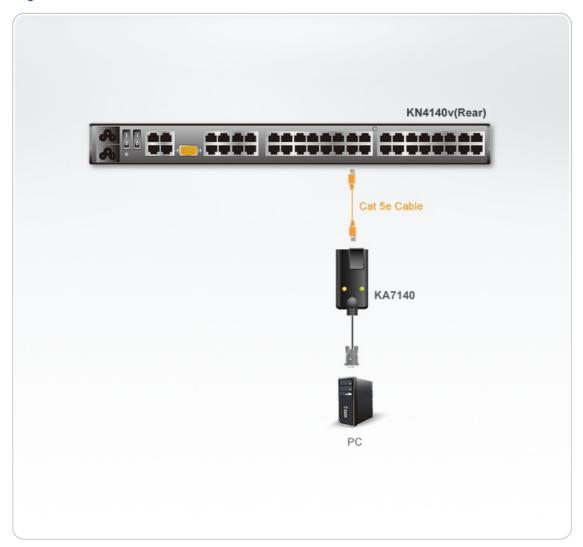

roperties      |                                                                                                                                 |
| Housing                  | Plastic                                                                                                                         |
| Weight                   | 0.09 kg ( 0.2 lb )                                                                                                              |
| Dimensions (L x W x H)   | 9.00 x 4.30 x 2.18 cm<br>(3.54 x 1.69 x 0.86 in.)                                                                               |
| Note                     | For some of rack mount products, please note that the standard physical dimensions of WxDxH are expressed using a LxWxH format. |



#### Diagram



## ATEN International Co., Ltd.

3F., No.125, Sec. 2, Datong Rd., Sijhih District., New Taipei City 221, Taiwan Phone: 886-2-8692-6789 Fax: 886-2-8692-6767

www.aten.com E-mail: marketing@aten.com



© Copyright 2015 ATEN® International Co., Ltd.
ATEN and the ATEN logo are trademarks of ATEN International Co., Ltd.
All rights reserved. All other trademarks are the property of their respective owners.