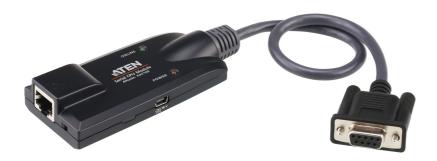

# **KA7140**

Serial Console Adapter

The Altusen Serial KVM Adapter Cable connected to KVM device allows the control of serial devices through serial ports. This adapter is light and come in compact form factor, ideal for rack-mount or desktop servers.

### **Specifications**

| Connectors               |                                                                                                                                 |
|--------------------------|---------------------------------------------------------------------------------------------------------------------------------|
| Link                     | 1 x RJ-45 Female                                                                                                                |
| Computer                 | 1 x DB-9 Female                                                                                                                 |
| Power                    | 1 x Mini USB Type B Female (Black)                                                                                              |
| LEDs                     |                                                                                                                                 |
| Online                   | 1 (Green)                                                                                                                       |
| Power                    | 1 (Orange)                                                                                                                      |
| Environmental            |                                                                                                                                 |
| Operating<br>Temperature | 0-50°C                                                                                                                          |
| Storage<br>Temperature   | -20–60°C                                                                                                                        |
| Physical Properties      |                                                                                                                                 |
| Housing                  | Plastic                                                                                                                         |
| Weight                   | 0.09 kg ( 0.2 lb )                                                                                                              |
| Dimensions (L x W x H)   | 9.00 x 4.30 x 2.18 cm<br>(3.54 x 1.69 x 0.86 in.)                                                                               |
| Note                     | For some of rack mount products, please note that the standard physical dimensions of WxDxH are expressed using a LxWxH format. |