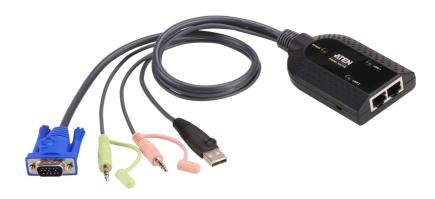

# **KA7178**

USB VGA/Audio Virtual Media KVM Adapter with Dual Output

The KA7178 KVM Adapter Cable connects the KVM switch to the video, USB and audio ports of the target computer. In addition to Virtual Media support, it provides two Cat 5e/6 connectors, allowing a computer to connect to two ALTUSEN Matrix KVM switches. This allows consoles on different switches access to the same computer.

### **Specifications**

| Connectors               |                                                                                                                                 |
|--------------------------|---------------------------------------------------------------------------------------------------------------------------------|
| Link                     | 2 x RJ-45 Female                                                                                                                |
| Computer                 | 1 x USB Type A Male<br>1 x HDB-15 Male<br>2 x Mini Stereo Plug                                                                  |
| LEDs                     |                                                                                                                                 |
| Link                     | 2 (Green)                                                                                                                       |
| Power                    | 1 (Orange)                                                                                                                      |
| Environmental            |                                                                                                                                 |
| Operating<br>Temperature | 0–50°C                                                                                                                          |
| Storage<br>Temperature   | -20–60°C                                                                                                                        |
| Physical Properties      |                                                                                                                                 |
| Housing                  | Plastic                                                                                                                         |
| Weight                   | 0.17 kg ( 0.37 lb )                                                                                                             |
| Dimensions (L x W x H)   | 9.10 x 5.60 x 2.12 cm<br>(3.58 x 2.2 x 0.83 in.)                                                                                |
| Note                     | For some of rack mount products, please note that the standard physical dimensions of WxDxH are expressed using a LxWxH format. |