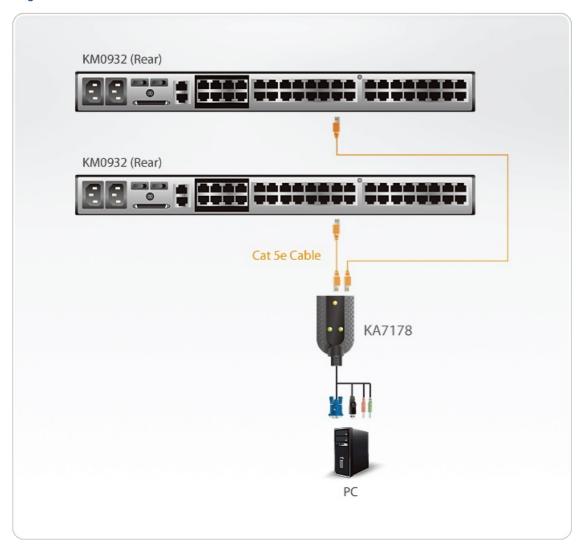

# **KA7178**

USB VGA/Audio Virtual Media KVM Adapter with Dual Output

The KA7178 KVM Adapter Cable connects the KVM switch to the video, USB and audio ports of the target computer. In addition to Virtual Media support, it provides two Cat 5e/6 connectors, allowing a computer to connect to two ALTUSEN Matrix KVM switches. This allows consoles on different switches access to the same computer.

#### Diagram