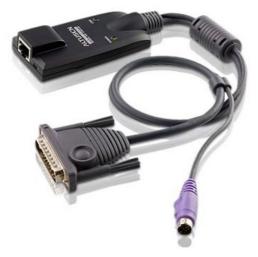

# KA9130

SUN Legacy KVM Adapter

The Altusen SUN CPU adapters connect KVM cables to the console ports of the SUN servers. Those adapters are light and in small form factor, fit perfectly into most of the rack-mount or desktop servers.

## Specifications

| Connectors                |                                                                                                                                 |
|---------------------------|---------------------------------------------------------------------------------------------------------------------------------|
| Link                      | 1 x RJ-45 Female                                                                                                                |
| Computer                  | 1 x Min Din 6 Male<br>1 x 13W3 Male                                                                                             |
| LEDs                      |                                                                                                                                 |
| Online                    | 1 (Green)                                                                                                                       |
| Link                      | 1 (Orange)                                                                                                                      |
| Physical Properties       |                                                                                                                                 |
| Housing                   | Plastic                                                                                                                         |
| Weight                    | 0.16 kg(0.35 lb)                                                                                                                |
| Dimensions (L x W x<br>H) | 9.00 x 4.30 x 2.18 cm<br>(3.54 x 1.69 x 0.86 in.)                                                                               |
| Note                      | For some of rack mount products, please note that the standard physical dimensions of WxDxH are expressed using a LxWxH format. |