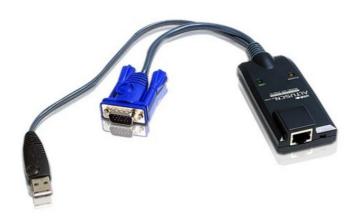

## **KA9131**

Sun USB KVM Adapter Cable (CPU Module)

The Altusen SUN USB CPU adapters connect KVM cables to the SUN USB console ports of the servers. Those adapters are light and in small form factor, fit perfectly into most of the rack-mount or desktop servers.