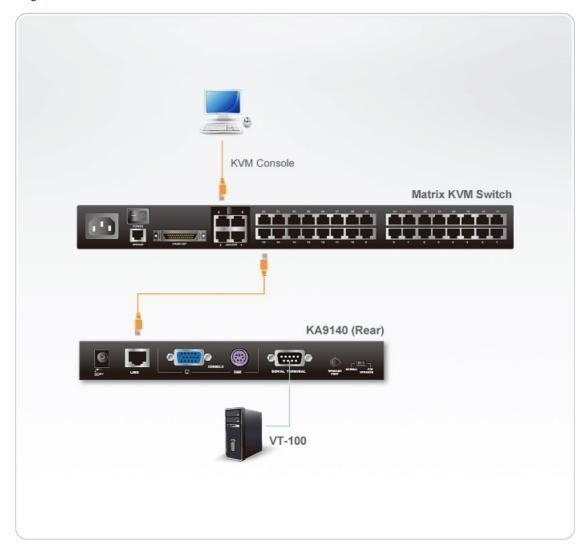

|
| Weight                   | 0.50 kg ( 1.1 lb )                                                                                                                                                                                               |
| Dimensions (L x W x H)   | 20.00 x 8.15 x 2.50 cm<br>(7.87 x 3.21 x 0.98 in.)                                                                                                                                                               |
| Note                     | For some of rack mount products, please note that the standard physical dimensions of WxDxH are expressed using a LxWxH format.                                                                                  |



### Diagram



## ATEN International Co., Ltd.

3F., No.125, Sec. 2, Datong Rd., Sijhih District., New Taipei City 221, Taiwan

Phone: 886-2-8692-6789 Fax: 886-2-8692-6767 www.aten.com E-mail: marketing@aten.com



© Copyright 2015 ATEN® International Co., Ltd.
ATEN and the ATEN logo are trademarks of ATEN International Co., Ltd.
All rights reserved. All other trademarks are the property of their respective owners.