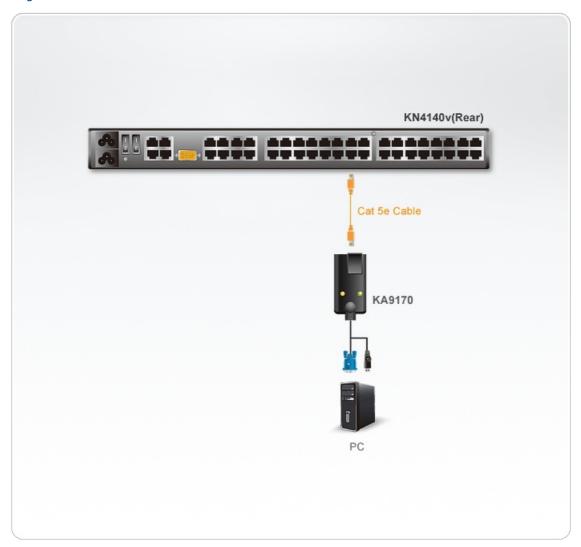

Physical Properties    |                                                                                                                                 |
| Housing                | Plastic                                                                                                                         |
| Weight                 | 0.15 kg ( 0.33 lb )                                                                                                             |
| Dimensions (L x W x H) | 9.00 x 4.30 x 2.18 cm<br>(3.54 x 1.69 x 0.86 in.)                                                                               |
| Note                   | For some of rack mount products, please note that the standard physical dimensions of WxDxH are expressed using a LxWxH format. |



#### Diagram



## ATEN International Co., Ltd.

3F., No.125, Sec. 2, Datong Rd., Sijhih District., New Taipei City 221, Taiwan

Phone: 886-2-8692-6789 Fax: 886-2-8692-6767 www.aten.com E-mail: marketing@aten.com



© Copyright 2015 ATEN® International Co., Ltd.
ATEN and the ATEN logo are trademarks of ATEN International Co., Ltd.
All rights reserved. All other trademarks are the property of their respective owners.