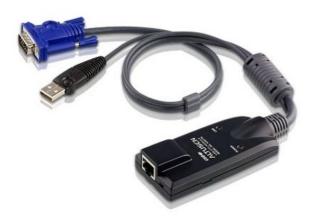

# **KA9170**

USB KVM Adapter Cable (CPU Module)

The Altusen USB CPU adapters connect KVM cables to the USB console ports of the servers. Those adapters are light and in small form factor, fit perfectly into most of the rack-mount or desktop servers.

### **Specifications**

| Connectors             |                                                                                                                                 |
|------------------------|---------------------------------------------------------------------------------------------------------------------------------|
| Link                   | 1 x RJ-45 Female                                                                                                                |
| Computer               | 1 x USB Type A Male<br>1 x HDB-15 Male                                                                                          |
| LEDs                   |                                                                                                                                 |
| Online                 | 1 (Green)                                                                                                                       |
| Link                   | 1 (Orange)                                                                                                                      |
| Physical Properties    |                                                                                                                                 |
| Housing                | Plastic                                                                                                                         |
| Weight                 | 0.15 kg ( 0.33 lb )                                                                                                             |
| Dimensions (L x W x H) | 9.00 x 4.30 x 2.18 cm<br>(3.54 x 1.69 x 0.86 in.)                                                                               |
| Note                   | For some of rack mount products, please note that the standard physical dimensions of WxDxH are expressed using a LxWxH format. |