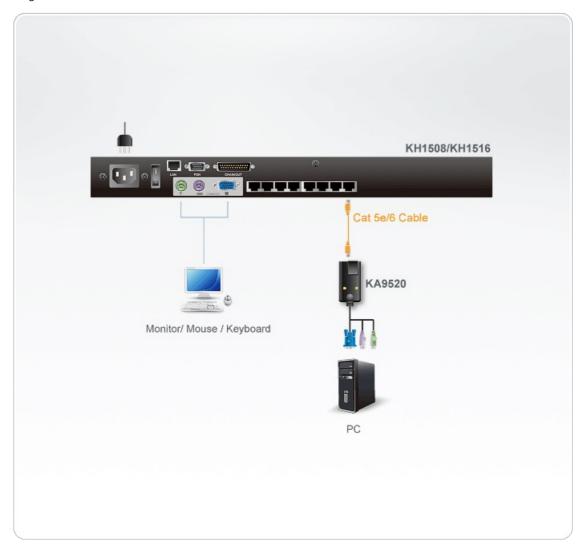

Physical Properties    |                                                                                                                                 |
| Housing                | Plastic                                                                                                                         |
| Weight                 | 0.14 kg ( 0.31 lb )                                                                                                             |
| Dimensions (L x W x H) | 9.00 x 4.30 x 2.18 cm<br>(3.54 x 1.69 x 0.86 in.)                                                                               |
| Note                   | For some of rack mount products, please note that the standard physical dimensions of WxDxH are expressed using a LxWxH format. |



#### Diagram



## ATEN International Co., Ltd.

3F., No.125, Sec. 2, Datong Rd., Sijhih District., New Taipei City 221, Taiwan

Phone: 886-2-8692-6789 Fax: 886-2-8692-6767 www.aten.com E-mail: marketing@aten.com



© Copyright 2015 ATEN® International Co., Ltd.
ATEN and the ATEN logo are trademarks of ATEN International Co., Ltd.
All rights reserved. All other trademarks are the property of their respective owners.