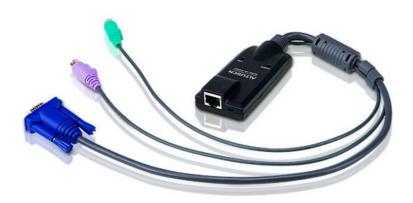

# **KA9520**

PS/2 VGA KVM Adapter

The Altusen PS/2 CPU adapters connect KVM cables to the PS/2 console ports of the servers. Those adapters are light and in small form factor, fit perfectly into most of the rack-mount or desktop servers.

### **Specifications**

| Connectors             |                                                                                                                                 |
|------------------------|---------------------------------------------------------------------------------------------------------------------------------|
| Link                   | 1 x RJ-45 Female                                                                                                                |
| Computers              | 2 x Min Din 6 Male<br>1 x HDB-15 Male                                                                                           |
| LEDs                   |                                                                                                                                 |
| Online                 | 1 (Green)                                                                                                                       |
| Link                   | 1 (Orange)                                                                                                                      |
| Physical Properties    |                                                                                                                                 |
| Housing                | Plastic                                                                                                                         |
| Weight                 | 0.14 kg ( 0.31 lb )                                                                                                             |
| Dimensions (L x W x H) | 9.00 x 4.30 x 2.18 cm<br>(3.54 x 1.69 x 0.86 in.)                                                                               |
| Note                   | For some of rack mount products, please note that the standard physical dimensions of WxDxH are expressed using a LxWxH format. |