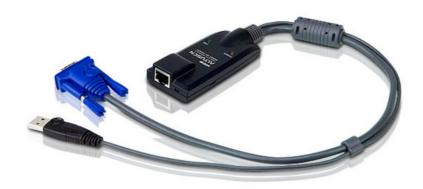

# **KA9570**

USB KVM Adapter Cable (CPU Module)

The Altusen USB CPU adapters connect KVM cables to the USB console ports of the servers. Those adapters are light and in small form factor, fit perfectly into most of the rack-mount or desktop servers.

#### **Features**

- Auto Signal Compensation (ASC), no DIP switch setting needed for the different distances.
- Hot pluggable add or remove computers without having to power down the switch.
- Lifetime firmware upgrades.
- Superior video quality supports resolution of up to 1280 x 1024 within the distance of up to 40m (130'); DDC2B.
- · Built in ASIC for greater reliability and compatibility.
- CPU module designed with automatic conversion to allow for flexible interface combinations (PS/2, USB) to control all computer types (PC, Mac).
- · Compact size

### **Specifications**

| Connectors             |                                                                                                                                 |
|------------------------|---------------------------------------------------------------------------------------------------------------------------------|
| Link                   | 1 x RJ-45 Female                                                                                                                |
| Computers              | 1 x USB Type A Male<br>1 x HDB-15 Male                                                                                          |
| LEDs                   |                                                                                                                                 |
| Online                 | 1 (Green)                                                                                                                       |
| Link                   | 1 (Orange)                                                                                                                      |
| Physical Properties    |                                                                                                                                 |
| Housing                | Plastic                                                                                                                         |
| Weight                 | 0.15 kg ( 0.33 lb )                                                                                                             |
| Dimensions (L x W x H) | 9.00 x 4.30 x 2.18 cm<br>(3.54 x 1.69 x 0.86 in.)                                                                               |
| Note                   | For some of rack mount products, please note that the standard physical dimensions of WxDxH are expressed using a LxWxH format. |