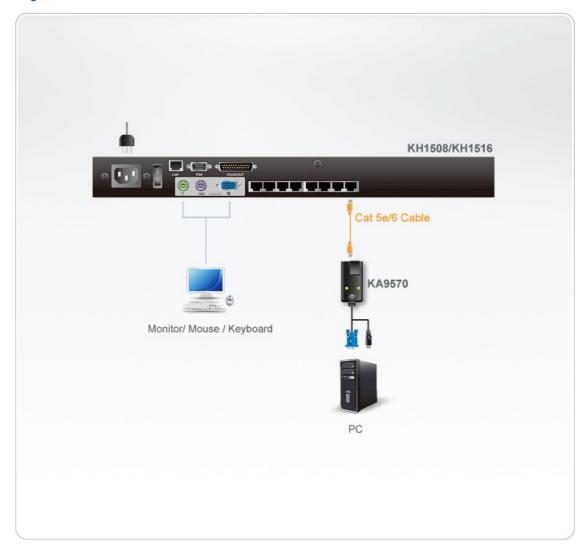

Physical Properties    |                                                                                                                                 |
| Housing                | Plastic                                                                                                                         |
| Weight                 | 0.15 kg ( 0.33 lb )                                                                                                             |
| Dimensions (L x W x H) | 9.00 x 4.30 x 2.18 cm<br>(3.54 x 1.69 x 0.86 in.)                                                                               |
| Note                   | For some of rack mount products, please note that the standard physical dimensions of WxDxH are expressed using a LxWxH format. |



#### Diagram



## ATEN International Co., Ltd.

3F., No.125, Sec. 2, Datong Rd., Sijhih District., New Taipei City 221, Taiwan

Phone: 886-2-8692-6789 Fax: 886-2-8692-6767 www.aten.com E-mail: marketing@aten.com



© Copyright 2015 ATEN® International Co., Ltd.
ATEN and the ATEN logo are trademarks of ATEN International Co., Ltd.
All rights reserved. All other trademarks are the property of their respective owners.